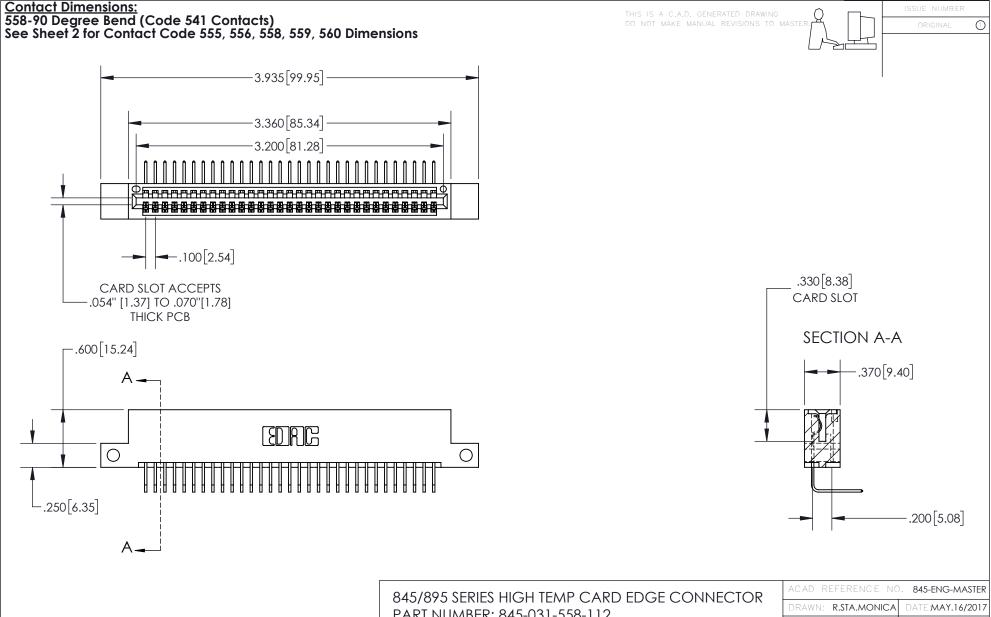

- INSULATOR MATERIAL: THERMOPLASTIC, UL 94V-0
- CONTACT MATERIAL; COPPER TIN ALLOY
  CONTACT PLATING: GOLD ON THE MATING AREA, TIN PLATING
  ON THE CONTACT TAILS, NICKEL UNDERPLATE

PART NUMBER: 845-031-558-112