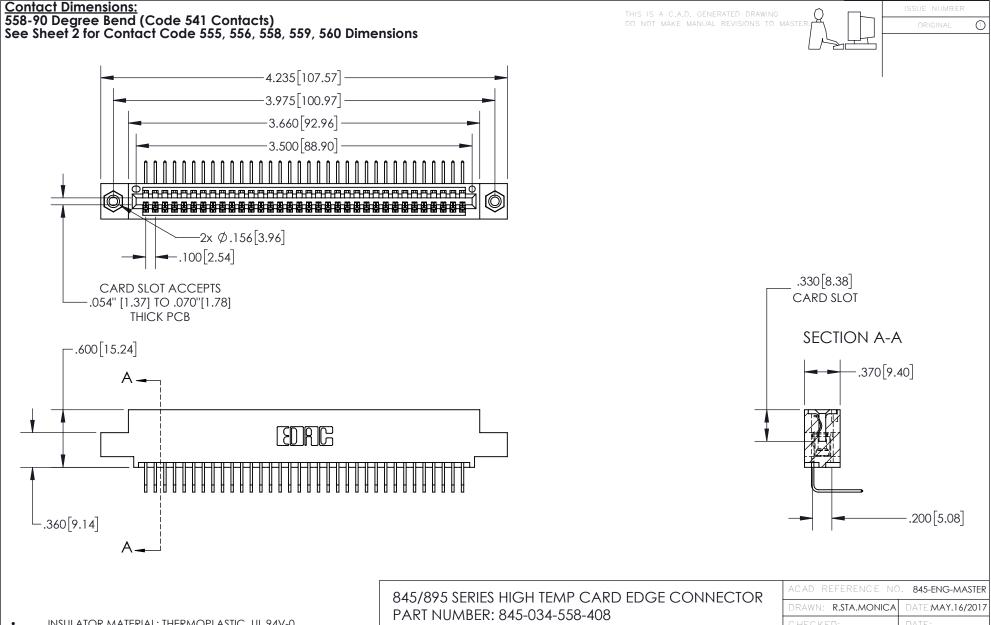

845-ENG-MASTER

INSULATOR MATERIAL: THERMOPLASTIC POLYESTER, UL 94V-0 DAP MATERIAL AVAILABLE UPON REQUEST

**Contact Code 558** 

CONTACT MATERIAL; COPPER ALLOY CONTACT PLATING: GOLD ON THE MATING AREA, TIN PLATING ON THE CONTACT TAILS, NICKEL UNDERPLATE