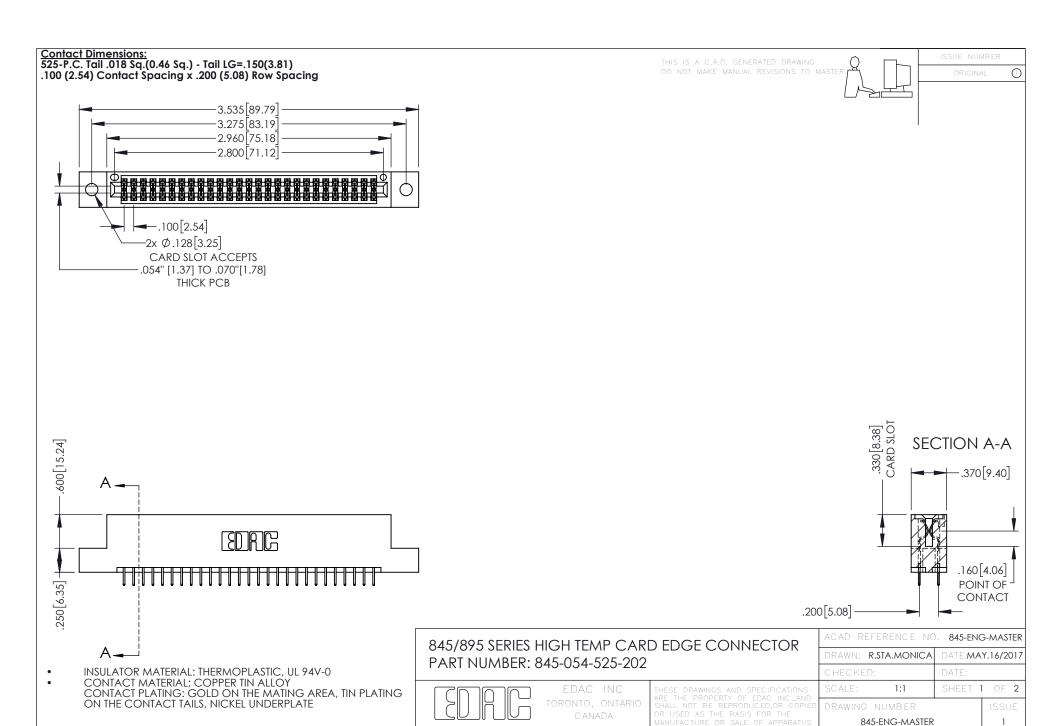

YOUR CONNECTION TO QUALITY & SERVICE

- INSULATOR MATERIAL: THERMOPLASTIC POLYESTER, UL 94V-0 DAP MATERIAL AVAILABLE UPON REQUEST
- CONTACT MATERIAL; COPPER ALLOY

**Contact Code 558** 

CONTACT PLATING: GOLD ON THE MATING AREA, TIN PLATING ON THE CONTACT TAILS, NICKEL UNDERPLATE

## 845/895 SERIES HIGH TEMP CARD EDGE CONNECTOR CONTACT CODE 555,556,558,559,560 DIMENSIONS

YOUR CONNECTION TO QUALITY & SERVICE

Contact Code 559

|   | ACAD REFERENCE NO   | . 845-ENG-MASTER |
|---|---------------------|------------------|
|   | DRAWN: R.STA.MONICA | DATE:MAY.16/2017 |
|   | CHECKED:            | DATE:            |
|   | SCALE: 1:1          | SHEET 2 OF 2     |
| D | DRAWING NUMBER      | ISSUE            |