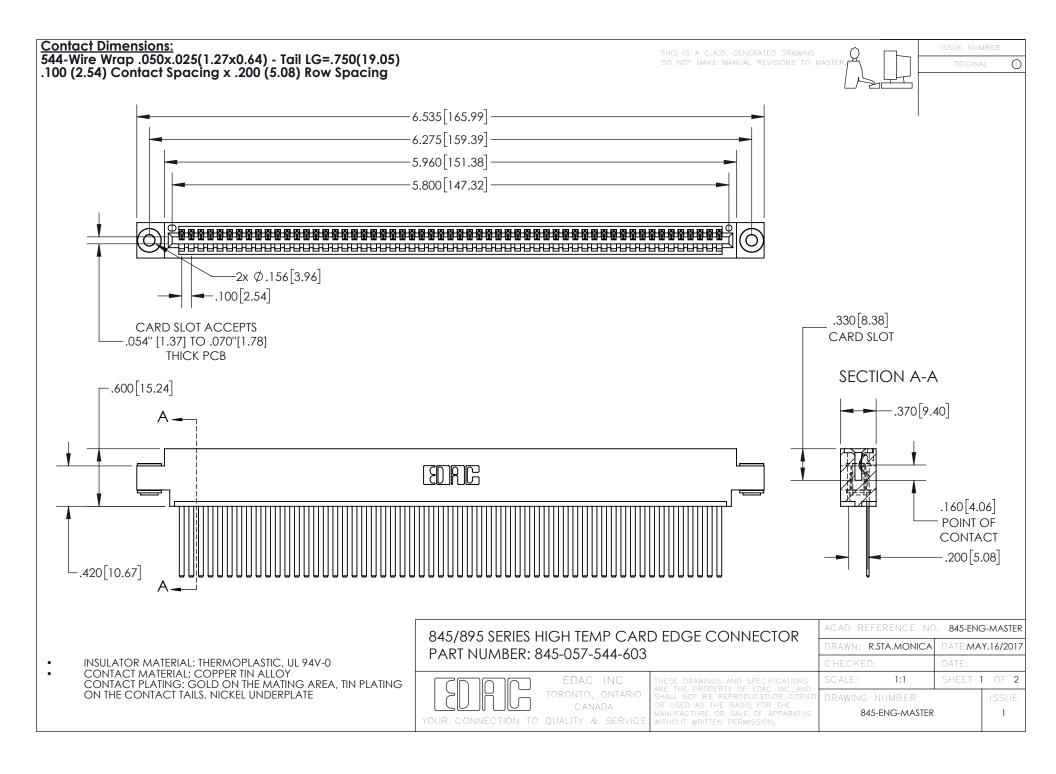

INSULATOR MATERIAL: THERMOPLASTIC POLYESTER, UL 94V-0 DAP MATERIAL AVAILABLE UPON REQUEST

**Contact Code 558** 

CONTACT MATERIAL; COPPER ALLOY CONTACT PLATING: GOLD ON THE MATING AREA, TIN PLATING ON THE CONTACT TAILS, NICKEL UNDERPLATE

## 845/895 SERIES HIGH TEMP CARD EDGE CONNECTOR CONTACT CODE 555,556,558,559,560 DIMENSIONS

YOUR CONNECTION TO QUALITY & SERVICE

Contact Code 559

|   | ACAD REFERENCE NO. 845-ENG-MASTER |                  |  |
|---|-----------------------------------|------------------|--|
|   | DRAWN: R.STA.MONICA               | DATE:MAY.16/2017 |  |
|   | CHECKED:                          | DATE:            |  |
|   | SCALE: 1:1                        | SHEET 2 OF 2     |  |
| D | DRAWING NUMBER                    | ISSUE            |  |

Contact Code 560