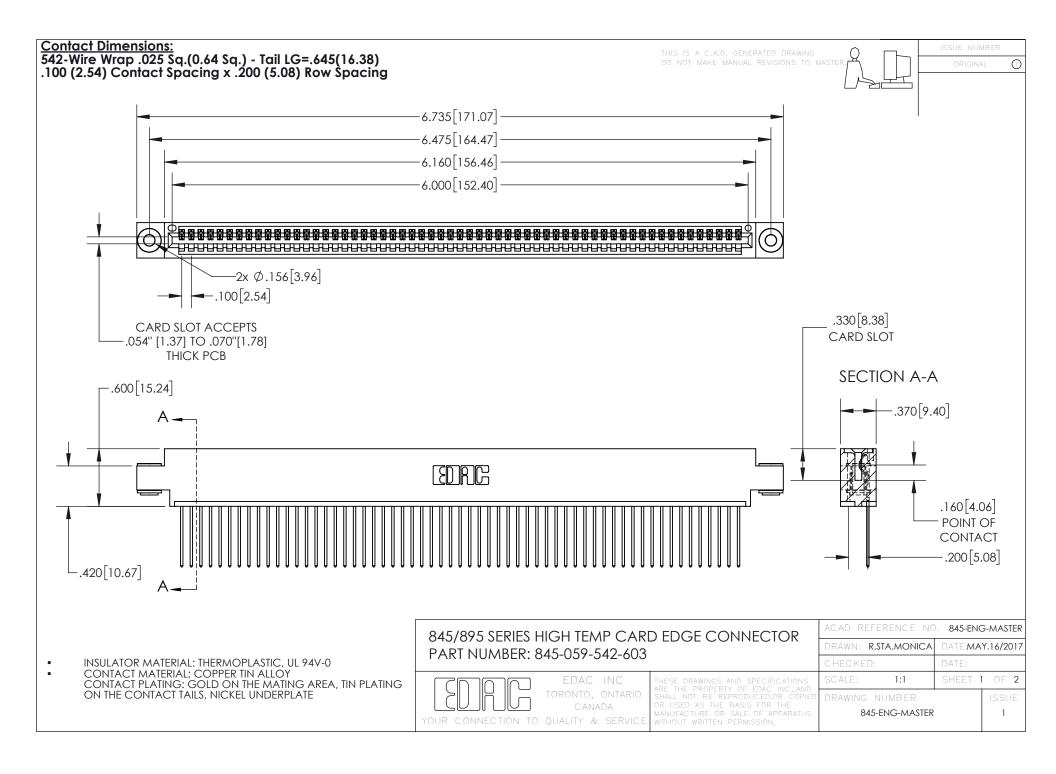

## 845/895 SERIES HIGH TEMP CARD EDGE CONNECTOR CONTACT CODE 555,556,558,559,560 DIMENSIONS

YOUR CONNECTION TO QUALITY & SERVICE

Contact Code 559

|   | ACAD REFERENCE NO. 845-ENG-MASTER |                  |  |
|---|-----------------------------------|------------------|--|
|   | DRAWN: R.STA.MONICA               | DATE:MAY.16/2017 |  |
|   | CHECKED:                          | DATE:            |  |
|   | SCALE: 1:1                        | SHEET 2 OF 2     |  |
| D | DRAWING NUMBER                    | ISSUE            |  |