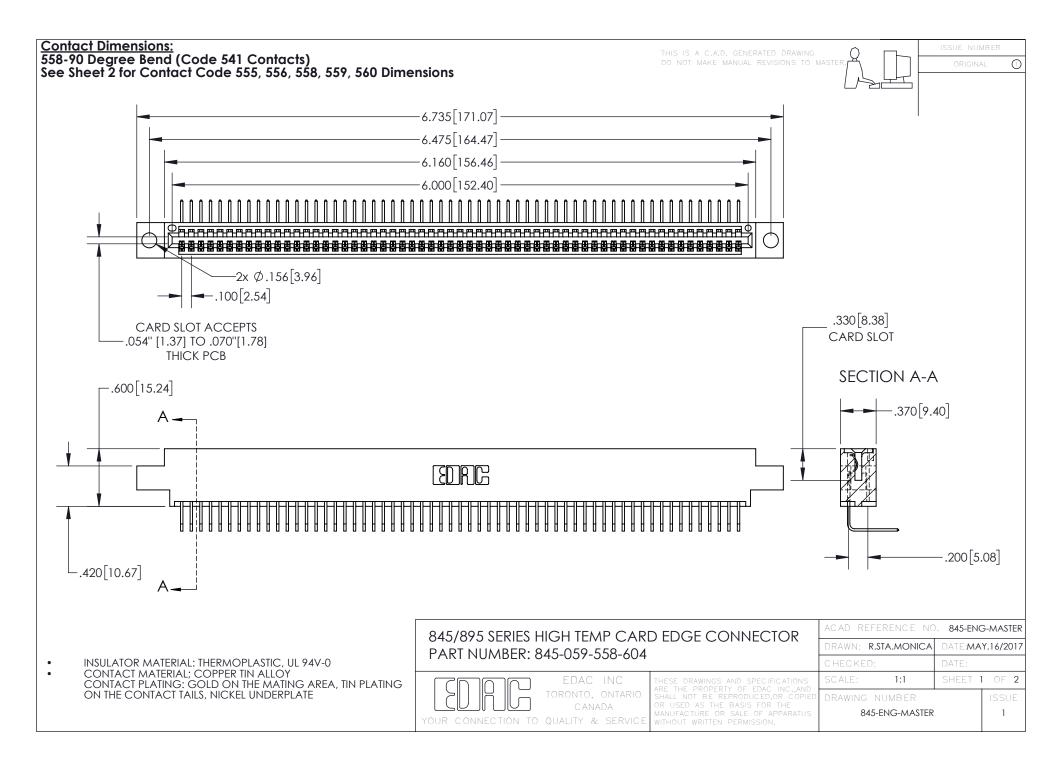

INSULATOR MATERIAL: THERMOPLASTIC POLYESTER, UL 94V-0 DAP MATERIAL AVAILABLE UPON REQUEST

**Contact Code 558** 

CONTACT MATERIAL; COPPER ALLOY CONTACT PLATING: GOLD ON THE MATING AREA, TIN PLATING ON THE CONTACT TAILS, NICKEL UNDERPLATE

## 845/895 SERIES HIGH TEMP CARD EDGE CONNECTOR CONTACT CODE 555,556,558,559,560 DIMENSIONS

YOUR CONNECTION TO QUALITY & SERVICE

Contact Code 559

|   | ACAD REFERENCE NO. 845-ENG-MASTER |                  |  |
|---|-----------------------------------|------------------|--|
|   | DRAWN: R.STA.MONICA               | DATE:MAY.16/2017 |  |
|   | CHECKED:                          | DATE:            |  |
|   | SCALE: 1:1                        | SHEET 2 OF 2     |  |
| D | DRAWING NUMBER                    | ISSUE            |  |

Contact Code 560