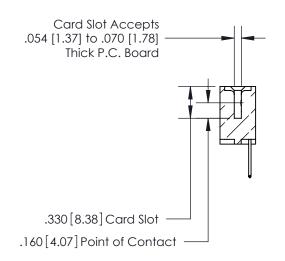

**Contact Code 560** 

INSULATOR MATERIAL: THERMOPLASTIC POLYESTER, UL 94V-0 CONTACT MATERIAL; COPPER, NICKEL, TIN ALLOY CA-725 CONTACT PLATING: GOLD ON THE MATING AREA, TIN-LEAD ON THE CONTACT TAILS, NICKEL UNDERPLATE

**Contact Code 558** 

## 846/896 SERIES HIGH TEMP CARD EDGE CONNECTOR CONTACT CODE 555,556,558,559,560 DIMENSIONS

.150 [3.81]

YOUR CONNECTION TO QUALITY & SERVICE

**Contact Code 559** 

**EDAC INC** TORONTO, ONTARIO CANADA

THESE DRAWINGS AND SPECIFICATIONS ARE THE PROPERTY OF EDAC INC.,AND SHALL NOT BE REPRODUCED, OR COPIED OR USED AS THE BASIS FOR THE MANUFACTURE OR SALE OF APPARATUS WITHOUT WRITTEN PERMISSION.