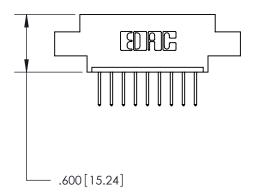

THIS IS A C.A.D. GENERATED DRAWING DO NOT MAKE MANUAL REVISIONS TO MASTER.

ISSUE NUMBER

.165[4.19]

.375 [9.54]

ORIGINAL

1

.060 [1.52] .125(3.18) to .210(5.33) **Outside Tails** .125(3.18) to .210(5.33) **Outside Tails** 