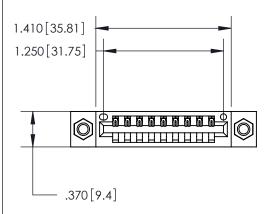

Contact Dimensions: 526-P.C. Tail .018 Sq. (0.46 Sq.) - Tail LG. =.350 (8.89) .125 (3.18) Contact Spacing x .250 (6.35) Row Spacing

- INSULATOR MATERIAL: THERMOPLASTIC POLYESTER, UL 94V-0 CONTACT MATERIAL; COPPER, NICKEL, TIN ALLOY CA-725 CONTACT PLATING: GOLD ON THE MATING AREA, TIN-LEAD
  - ON THE CONTACT TAILS, NICKEL UNDERPLATE

THIS IS A C.A.D. GENERATED DRAWING DO NOT MAKE MANUAL REVISIONS TO MASTER.

846/896 SERIES HIGH TEMP CARD EDGE CONNECTOR PART NUMBER: 846-009-526-607

**EDAC INC** TORONTO, ONTARIO CANADA

THESE DRAWINGS AND SPECIFICATIONS ARE THE PROPERTY OF EDAC INC.,AND SHALL NOT BE REPRODUCED, OR COPIED OR USED AS THE BASIS FOR THE MANUFACTURE OR SALE OF APPARATUS WITHOUT WRITTEN PERMISSION.