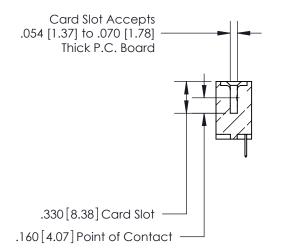

## 846/896 SERIES HIGH TEMP CARD EDGE CONNECTOR CONTACT CODE 555,556,558,559,560 DIMENSIONS

.150 [3.81]

YOUR CONNECTION TO QUALITY & SERVICE

**Contact Code 559** 

**EDAC INC** TORONTO, ONTARIO CANADA

THESE DRAWINGS AND SPECIFICATIONS ARE THE PROPERTY OF EDAC INC.,AND SHALL NOT BE REPRODUCED, OR COPIED OR USED AS THE BASIS FOR THE MANUFACTURE OR SALE OF APPARATUS WITHOUT WRITTEN PERMISSION.