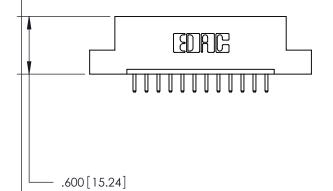

## 846/896 SERIES HIGH TEMP CARD EDGE CONNECTOR PART NUMBER: 846-012-520-102

**EDAC INC** TORONTO, ONTARIO CANADA

THESE DRAWINGS AND SPECIFICATIONS ARE THE PROPERTY OF EDAC INC., AND SHALL NOT BE REPRODUCED, OR COPIED OR USED AS THE BASIS FOR THE MANUFACTURE OR SALE OF APPARATUS WITHOUT WRITTEN PERMISSION.

THIS IS A C.A.D. GENERATED DRAWING DO NOT MAKE MANUAL REVISIONS TO MASTER.

ISSUE NUMBER

.165[4.19]

.375 [9.54]

ORIGINAL

1

.060 [1.52] .125(3.18) to .210(5.33) **Outside Tails** .125(3.18) to .210(5.33) **Outside Tails** 