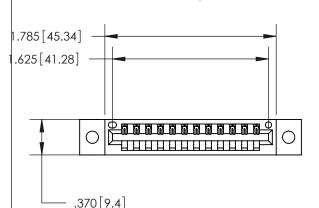

## 846/896 SERIES HIGH TEMP CARD EDGE CONNECTOR PART NUMBER: 846-012-520-102

**EDAC INC** TORONTO, ONTARIO CANADA

THESE DRAWINGS AND SPECIFICATIONS ARE THE PROPERTY OF EDAC INC., AND SHALL NOT BE REPRODUCED, OR COPIED OR USED AS THE BASIS FOR THE MANUFACTURE OR SALE OF APPARATUS WITHOUT WRITTEN PERMISSION.

<u>Contact Dimensions:</u> 520-P.C. Tail .030x.018 (0.76x0.46) - Tail LG. = .175 (4.45) .125 (3.18) Contact Spacing x .250 (6.35) Row Spacing

INSULATOR MATERIAL: THERMOPLASTIC POLYESTER, UL 94V-0 CONTACT MATERIAL; COPPER, NICKEL, TIN ALLOY CA-725