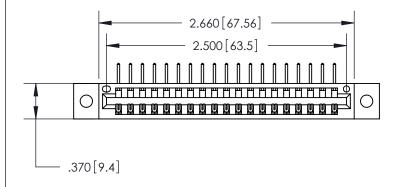

846/896 SERIES HIGH TEMP CARD EDGE CONNECTOR PART NUMBER: 846-019-558-102

**EDAC INC** TORONTO, ONTARIO CANADA

THESE DRAWINGS AND SPECIFICATIONS ARE THE PROPERTY OF EDAC INC.,AND SHALL NOT BE REPRODUCED, OR COPIED OR USED AS THE BASIS FOR THE MANUFACTURE OR SALE OF APPARATUS WITHOUT WRITTEN PERMISSION.

<u>Contact Dimensions:</u>
558-90 Degree Bend (Code 541 Contacts)
See Sheet 2 for Contact Code 555, 556, 558, 559, 560 Dimensions

THIS IS A C.A.D. GENERATED DRAWING DO NOT MAKE MANUAL REVISIONS TO MASTER.