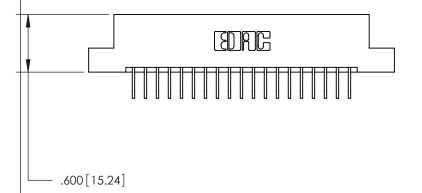

<u>Contact Dimensions:</u>
558-90 Degree Bend (Code 541 Contacts)
See Sheet 2 for Contact Code 555, 556, 558, 559, 560 Dimensions

THIS IS A C.A.D. GENERATED DRAWING DO NOT MAKE MANUAL REVISIONS TO MASTER.



ISSUE NUMBER

ORIGINAL

1





INSULATOR MATERIAL: THERMOPLASTIC POLYESTER, UL 94V-0

CONTACT MATERIAL; COPPER, NICKEL, TIN ALLOY CA-725 CONTACT PLATING: GOLD ON THE MATING AREA, TIN-LEAD ON THE CONTACT TAILS, NICKEL UNDERPLATE

846/896 SERIES HIGH TEMP CARD EDGE CONNECTOR PART NUMBER: 846-019-558-102



**EDAC INC** TORONTO, ONTARIO CANADA

THESE DRAWINGS AND SPECIFICATIONS ARE THE PROPERTY OF EDAC INC.,AND SHALL NOT BE REPRODUCED, OR COPIED OR USED AS THE BASIS FOR THE MANUFACTURE OR SALE OF APPARATUS WITHOUT WRITTEN PERMISSION.

| ACAD REFERENCE NO. | 846-ENG-MASTER   |
|--------------------|------------------|
| DRAWN: J.LEE       | DATE: APR. 22/09 |
| CHECKED:           | DATE:            |
| SCALE: 1:1         | SHEET 1 OF 2     |
| DRAWING NUMBER     | ISSUE            |
| 846-ENG-MASTER     | 1