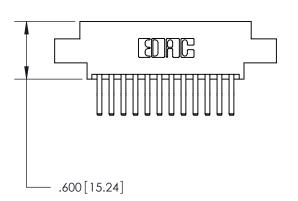

<u>Contact Dimensions:</u> 560-Extender Board Bend (Code 523 Contacts) See Sheet 2 for Contact Code 555, 556, 558, 559, 560 Dimensions

THIS IS A C.A.D. GENERATED DRAWING DO NOT MAKE MANUAL REVISIONS TO MASTER.

THIS IS A C.A.D. GENERATED DRAWING DO NOT MAKE MANUAL REVISIONS TO MASTER.

ISSUE NUMBER

.165[4.19]

.375 [9.54]

ORIGINAL

1

.060 [1.52] .125(3.18) to .210(5.33) **Outside Tails** .125(3.18) to .210(5.33) **Outside Tails** 