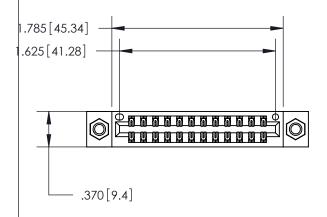

Card Slot Accepts .054 [1.37] to .070 [1.78] Thick P.C. Board

846/896 SERIES HIGH TEMP CARD EDGE CONNECTOR PART NUMBER: 846-024-560-807

YOUR CONNECTION TO QUALITY & SERVICE

**EDAC INC** TORONTO, ONTARIO CANADA

ISSUE NUMBER

ORIGINAL

INSULATOR MATERIAL: THERMOPLASTIC POLYESTER, UL 94V-0 CONTACT MATERIAL; COPPER, NICKEL, TIN ALLOY CA-725 CONTACT PLATING: GOLD ON THE MATING AREA, TIN-LEAD

ON THE CONTACT TAILS, NICKEL UNDERPLATE