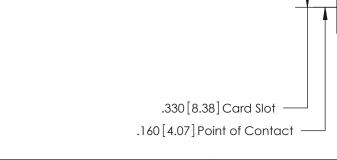

Card Slot Accepts .054 [1.37] to .070 [1.78] Thick P.C. Board

846/896 SERIES HIGH TEMP CARD EDGE CONNECTOR PART NUMBER: 846-024-560-807

YOUR CONNECTION TO QUALITY & SERVICE

**EDAC INC** TORONTO, ONTARIO CANADA