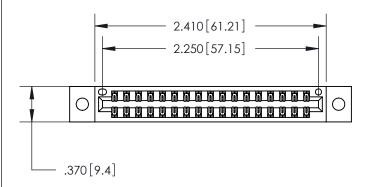

846/896 SERIES HIGH TEMP CARD EDGE CONNECTOR PART NUMBER: 846-034-560-802

**EDAC INC** TORONTO, ONTARIO CANADA

THESE DRAWINGS AND SPECIFICATIONS ARE THE PROPERTY OF EDAC INC., AND SHALL NOT BE REPRODUCED, OR COPIED OR USED AS THE BASIS FOR THE MANUFACTURE OR SALE OF APPARATUS WITHOUT WRITTEN PERMISSION.

<u>Contact Dimensions:</u> 560-Extender Board Bend (Code 523 Contacts) See Sheet 2 for Contact Code 555, 556, 558, 559, 560 Dimensions

THIS IS A C.A.D. GENERATED DRAWING DO NOT MAKE MANUAL REVISIONS TO MASTER.