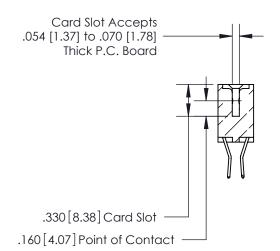

## 846/896 SERIES HIGH TEMP CARD EDGE CONNECTOR CONTACT CODE 555,556,558,559,560 DIMENSIONS

.150 [3.81]

YOUR CONNECTION TO QUALITY & SERVICE

**Contact Code 559** 

**EDAC INC** TORONTO, ONTARIO CANADA

THESE DRAWINGS AND SPECIFICATIONS ARE THE PROPERTY OF EDAC INC.,AND SHALL NOT BE REPRODUCED, OR COPIED OR USED AS THE BASIS FOR THE MANUFACTURE OR SALE OF APPARATUS WITHOUT WRITTEN PERMISSION.

**Contact Code 560** 

INSULATOR MATERIAL: THERMOPLASTIC POLYESTER, UL 94V-0 CONTACT MATERIAL; COPPER, NICKEL, TIN ALLOY CA-725 CONTACT PLATING: GOLD ON THE MATING AREA, TIN-LEAD ON THE CONTACT TAILS, NICKEL UNDERPLATE

**Contact Code 558** 