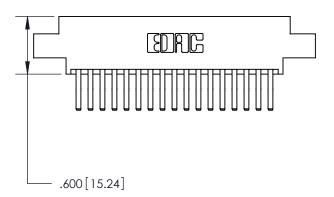

846/896 SERIES HIGH TEMP CARD EDGE CONNECTOR PART NUMBER: 846-034-560-802

**EDAC INC** TORONTO, ONTARIO CANADA

THESE DRAWINGS AND SPECIFICATIONS ARE THE PROPERTY OF EDAC INC., AND SHALL NOT BE REPRODUCED, OR COPIED OR USED AS THE BASIS FOR THE MANUFACTURE OR SALE OF APPARATUS WITHOUT WRITTEN PERMISSION.

THIS IS A C.A.D. GENERATED DRAWING DO NOT MAKE MANUAL REVISIONS TO MASTER.

ISSUE NUMBER

.165[4.19]

.375 [9.54]

ORIGINAL

1

.060 [1.52] .125(3.18) to .210(5.33) **Outside Tails** .125(3.18) to .210(5.33) **Outside Tails** 