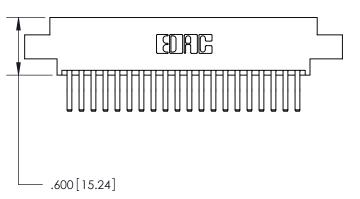

ORIGINAL

846/896 SERIES HIGH TEMP CARD EDGE CONNECTOR PART NUMBER: 846-040-560-802

YOUR CONNECTION TO QUALITY & SERVICE

**EDAC INC** TORONTO, ONTARIO CANADA

THESE DRAWINGS AND SPECIFICATIONS ARE THE PROPERTY OF EDAC INC.,AND SHALL NOT BE REPRODUCED, OR COPIED OR USED AS THE BASIS FOR THE MANUFACTURE OR SALE OF APPARATUS WITHOUT WRITTEN PERMISSION.

CONTACT PLATING: GOLD ON THE MATING AREA, TIN-LEAD ON THE CONTACT TAILS, NICKEL UNDERPLATE

THIS IS A C.A.D. GENERATED DRAWING DO NOT MAKE MANUAL REVISIONS TO MASTER.

ISSUE NUMBER

.165[4.19]

.375 [9.54]

ORIGINAL