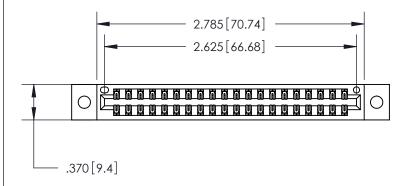

<u>Contact Dimensions:</u> 560-Extender Board Bend (Code 523 Contacts) See Sheet 2 for Contact Code 555, 556, 558, 559, 560 Dimensions

THIS IS A C.A.D. GENERATED DRAWING DO NOT MAKE MANUAL REVISIONS TO MASTER.

ORIGINAL

846/896 SERIES HIGH TEMP CARD EDGE CONNECTOR PART NUMBER: 846-040-560-802

YOUR CONNECTION TO QUALITY & SERVICE

**EDAC INC** TORONTO, ONTARIO CANADA

THESE DRAWINGS AND SPECIFICATIONS ARE THE PROPERTY OF EDAC INC.,AND SHALL NOT BE REPRODUCED, OR COPIED OR USED AS THE BASIS FOR THE MANUFACTURE OR SALE OF APPARATUS WITHOUT WRITTEN PERMISSION.

| ACAD REFERENCE NO. | 846-ENG-MASTER   |
|--------------------|------------------|
| DRAWN: J.LEE       | DATE: APR. 22/09 |
| CHECKED:           | DATE:            |
| SCALE: 1:1         | SHEET 1 OF 2     |
| DRAWING NUMBER     | ISSUE            |
| 846-ENG-MASTE      | ER 1             |