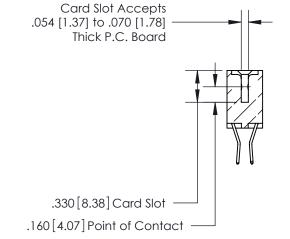

1

.060 [1.52] .125(3.18) to .210(5.33) **Outside Tails** .125(3.18) to .210(5.33) **Outside Tails** 

**Contact Code 560** 

INSULATOR MATERIAL: THERMOPLASTIC POLYESTER, UL 94V-0 CONTACT MATERIAL; COPPER, NICKEL, TIN ALLOY CA-725 CONTACT PLATING: GOLD ON THE MATING AREA, TIN-LEAD ON THE CONTACT TAILS, NICKEL UNDERPLATE

**Contact Code 558** 

## 846/896 SERIES HIGH TEMP CARD EDGE CONNECTOR CONTACT CODE 555,556,558,559,560 DIMENSIONS

.150 [3.81]

YOUR CONNECTION TO QUALITY & SERVICE

**Contact Code 559** 

**EDAC INC** TORONTO, ONTARIO CANADA

THESE DRAWINGS AND SPECIFICATIONS ARE THE PROPERTY OF EDAC INC.,AND SHALL NOT BE REPRODUCED, OR COPIED OR USED AS THE BASIS FOR THE MANUFACTURE OR SALE OF APPARATUS WITHOUT WRITTEN PERMISSION.