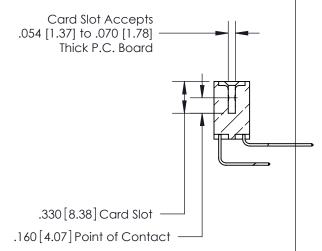

<u>Contact Dimensions:</u>
558-90 Degree Bend (Code 541 Contacts)
See Sheet 2 for Contact Code 555, 556, 558, 559, 560 Dimensions

THIS IS A C.A.D. GENERATED DRAWING DO NOT MAKE MANUAL REVISIONS TO MASTER.

**Contact Code 558** 