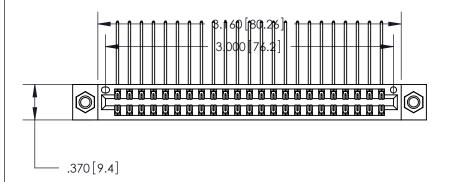

ISSUE NUMBER

ORIGINAL

1

.600 [15.24]

> 846/896 SERIES HIGH TEMP CARD EDGE CONNECTOR PART NUMBER: 846-046-558-207

YOUR CONNECTION TO QUALITY & SERVICE

**EDAC INC** TORONTO, ONTARIO CANADA

THESE DRAWINGS AND SPECIFICATIONS ARE THE PROPERTY OF EDAC INC.,AND SHALL NOT BE REPRODUCED, OR COPIED OR USED AS THE BASIS FOR THE MANUFACTURE OR SALE OF APPARATUS WITHOUT WRITTEN PERMISSION.

| ACAD REFERENCE NO. |     | 846-ENG-MASTER   |       |
|--------------------|-----|------------------|-------|
| DRAWN: J.LEE       |     | DATE: APR. 22/09 |       |
| CHECKED:           |     | DATE:            |       |
| SCALE:             | 1:1 | SHEET            | OF 2  |
| DRAWING NUMBER     |     |                  | ISSUE |
| 846-FNG-MASTER     |     |                  | 1 1   |