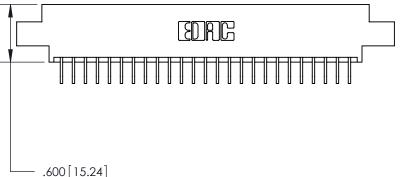

Card Slot Accepts .054 [1.37] to .070 [1.78] Thick P.C. Board

.330 [8.38] Card Slot .160 [4.07] Point of Contact —

ISSUE NUMBER ORIGINAL 1

ON THE CONTACT TAILS, NICKEL UNDERPLATE

846/896 SERIES HIGH TEMP CARD EDGE CONNECTOR

PART NUMBER: 846-050-559-802

INSULATOR MATERIAL: THERMOPLASTIC POLYESTER, UL 94V-0 CONTACT MATERIAL; COPPER, NICKEL, TIN ALLOY CA-725 CONTACT PLATING: GOLD ON THE MATING AREA, TIN-LEAD

THIS IS A C.A.D. GENERATED DRAWING DO NOT MAKE MANUAL REVISIONS TO MASTER.