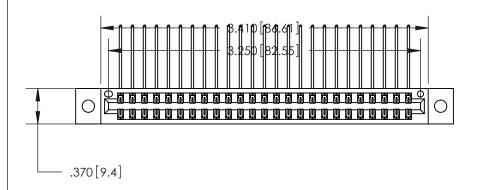

Card Slot Accepts .054 [1.37] to .070 [1.78] Thick P.C. Board

.330 [8.38] Card Slot .160 [4.07] Point of Contact —

ISSUE NUMBER ORIGINAL 1

ON THE CONTACT TAILS, NICKEL UNDERPLATE

846/896 SERIES HIGH TEMP CARD EDGE CONNECTOR

PART NUMBER: 846-050-559-802

INSULATOR MATERIAL: THERMOPLASTIC POLYESTER, UL 94V-0 CONTACT MATERIAL; COPPER, NICKEL, TIN ALLOY CA-725 CONTACT PLATING: GOLD ON THE MATING AREA, TIN-LEAD

THIS IS A C.A.D. GENERATED DRAWING DO NOT MAKE MANUAL REVISIONS TO MASTER.