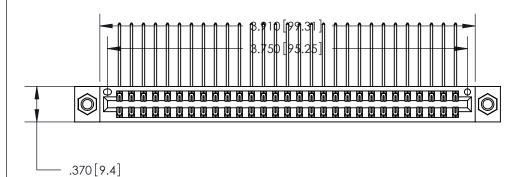

<u>Contact Dimensions:</u>
558-90 Degree Bend (Code 541 Contacts)
See Sheet 2 for Contact Code 555, 556, 558, 559, 560 Dimensions

THIS IS A C.A.D. GENERATED DRAWING DO NOT MAKE MANUAL REVISIONS TO MASTER.

ISSUE NUMBER

ORIGINAL

1

.330 [8.38] Card Slot .160 [4.07] Point of Contact -

Card Slot Accepts .054 [1.37] to .070 [1.78] Thick P.C. Board

INSULATOR MATERIAL: THERMOPLASTIC POLYESTER, UL 94V-0 CONTACT MATERIAL; COPPER, NICKEL, TIN ALLOY CA-725

.600 [15.24]

CONTACT PLATING: GOLD ON THE MATING AREA, TIN-LEAD ON THE CONTACT TAILS, NICKEL UNDERPLATE

846/896 SERIES HIGH TEMP CARD EDGE CONNECTOR PART NUMBER: 846-058-558-207

YOUR CONNECTION TO QUALITY & SERVICE