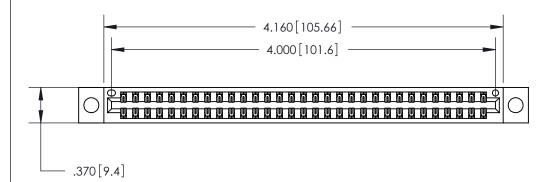

ISSUE NUMBER

ORIGINAL

(1)

EDRG .600 [15.24]

.054 [1.37] to .070 [1.78] Thick P.C. Board .330[8.38] Card Slot -.160 [4.07] Point of Contact -

ACAD REFERENCE NO.

Card Slot Accepts

846/896 SERIES HIGH TEMP CARD EDGE CONNECTOR PART NUMBER: 846-062-526-204

<u>Contact Dimensions:</u> 526-P.C. Tail .018 Sq. (0.46 Sq.) - Tail LG. =.350 (8.89) .125 (3.18) Contact Spacing x .250 (6.35) Row Spacing

THIS IS A C.A.D. GENERATED DRAWING DO NOT MAKE MANUAL REVISIONS TO MASTER.