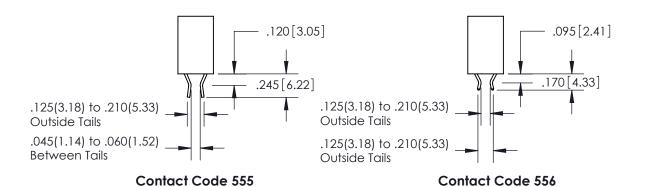

## 846/896 SERIES HIGH TEMP CARD EDGE CONNECTOR CONTACT CODE 555,556,558,559,560 DIMENSIONS

YOUR CONNECTION TO QUALITY & SERVICE

**EDAC INC** TORONTO, ONTARIO CANADA

THESE DRAWINGS AND SPECIFICATIONS ARE THE PROPERTY OF EDAC INC.,AND SHALL NOT BE REPRODUCED, OR COPIED OR USED AS THE BASIS FOR THE MANUFACTURE OR SALE OF APPARATUS WITHOUT WRITTEN PERMISSION.

846-ENG-MASTER

INSULATOR MATERIAL: THERMOPLASTIC POLYESTER, UL 94V-0 CONTACT MATERIAL; COPPER, NICKEL, TIN ALLOY CA-725

CONTACT PLATING: GOLD ON THE MATING AREA, TIN-LEAD ON THE CONTACT TAILS, NICKEL UNDERPLATE