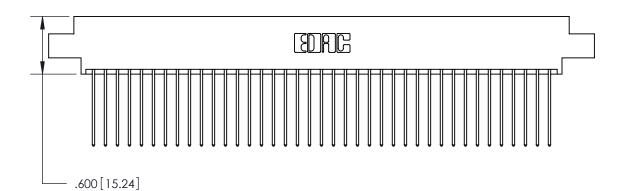

846-ENG-MASTER

THIS IS A C.A.D. GENERATED DRAWING DO NOT MAKE MANUAL REVISIONS TO MASTER.

ISSUE NUMBER

.165[4.19]

.375 [9.54]

ORIGINAL

1

.060 [1.52] .125(3.18) to .210(5.33) **Outside Tails** .125(3.18) to .210(5.33) **Outside Tails** 

**Contact Code 558** 