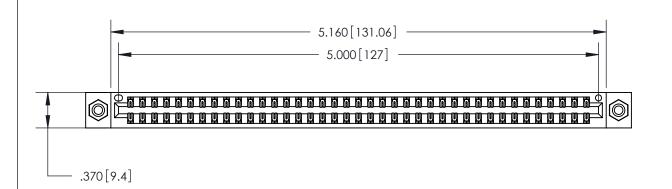

846/896 SERIES HIGH TEMP CARD EDGE CONNECTOR PART NUMBER: 846-078-541-808

**EDAC INC** TORONTO, ONTARIO CANADA

THESE DRAWINGS AND SPECIFICATIONS ARE THE PROPERTY OF EDAC INC.,AND SHALL NOT BE REPRODUCED, OR COPIED OR USED AS THE BASIS FOR THE MANUFACTURE OR SALE OF APPARATUS WITHOUT WRITTEN PERMISSION.

ISSUE NUMBER

ORIGINAL

1

Card Slot Accepts .054 [1.37] to .070 [1.78] Thick P.C. Board .330[8.38] Card Slot .160 [4.07] Point of Contact

- INSULATOR MATERIAL: THERMOPLASTIC POLYESTER, UL 94V-0 CONTACT MATERIAL; COPPER, NICKEL, TIN ALLOY CA-725 CONTACT PLATING: GOLD ON THE MATING AREA, TIN-LEAD
  - ON THE CONTACT TAILS, NICKEL UNDERPLATE