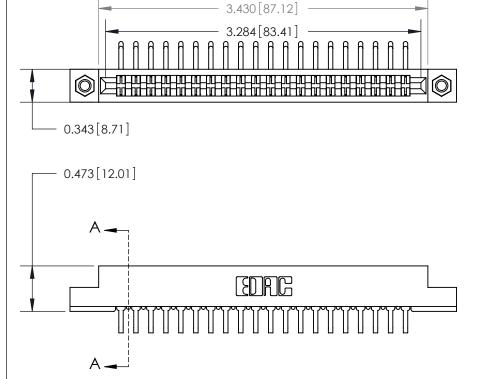

**Mounting Option** 

M3-0.5 Metric Threaded Inserts

## **Contact Detail**

90 Degree Bend (Code 522 and 540 Contacts)

.156 [3.96] Contact Spacing x .200 [5.08] Row Spacing

**SECTION A-A** 

.095 [2.41] Point of Contact (Measured from bottom of Card Slot)

**See Accompanying Page for:** 

**Contact Bend Details** 

807/857 Series High Temp Card Edge Connector Part Number: 857-040-459-207

|                   | TORONTO, ONTARIO    |
|-------------------|---------------------|
|                   | C ANADA             |
| YOUR CONNECTION T | O QUALITY & SERVICE |