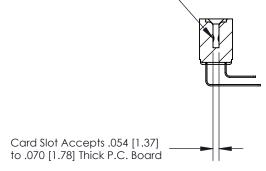

## **Contact Detail**

90 Degree Bend (Code 522 and 540 Contacts)

.156 [3.96] Contact Spacing x .200 [5.08] Row Spacing

**SECTION A-A** 

.095 [2.41] Point of Contact (Measured from bottom of Card Slot)

**See Accompanying Page for:** 