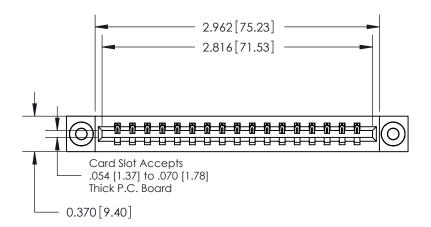

**Mounting Option** 

03-.116 (2.95) I.D. Floating Eyelets

## **Contact Detail**

521-P.C. Tail .025 Sq.(0.64 Sq.) - Tail LG=.150(3.81) .156 [3.96] Contact Spacing x .200 [5.08] Row Spacing

THIS IS A C.A.D. GENERATED DRAWING DO NOT MAKE MANUAL REVISIONS TO MASTER.