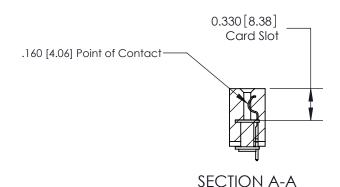

## **Contact Detail**

521-P.C. Tail .025 Sq.(0.64 Sq.) - Tail LG=.150(3.81) .156 [3.96] Contact Spacing x .200 [5.08] Row Spacing

THIS IS A C.A.D. GENERATED DRAWING DO NOT MAKE MANUAL REVISIONS TO MASTER.