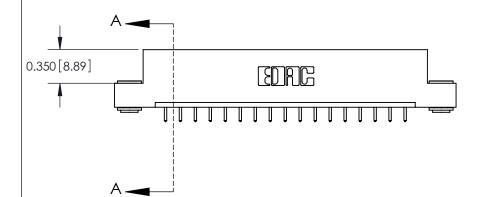

**Mounting Option** 

03-.116 (2.95) I.D. Floating Eyelets

## **Contact Detail**

521-P.C. Tail .025 Sq.(0.64 Sq.) - Tail LG=.150(3.81) .156 [3.96] Contact Spacing x .200 [5.08] Row Spacing





THIS IS A C.A.D. GENERATED DRAWING DO NOT MAKE MANUAL REVISIONS TO MASTER.



ISSUE NUMBER

ORIGINAL



837/887 Series High Temp Card Edge Connector Part Number: 887-017-521-103

**See Accompanying Pages for: Contact Bend Details** 

YOUR CONNECTION TO QUALITY & SERVICE

**EDAC INC** TORONTO, ONTARIO CANADA

THESE DRAWINGS AND SPECIFICATIONS ARE THE PROPERTY OF EDAC INC.,AND SHALL NOT BE REPRODUCED, OR COPIED OR USED AS THE BASIS FOR THE MANUFACTURE OR SALE OF APPARATUS WITHOUT WRITTEN PERMISSION.

ACAD REFERENCE NO. 837 ENG MASTER DRAWN: J.LEE DATE: OCT. 06/09 CHECKED: DATE: SHEET 1 OF 2 SCALE: NTS DRAWING NUMBER **ISSUE** 837 Assembly



ISSUE NUMBER

ORIGINAL

1



|  | 837/887 Series High Temp Card Edge Connector<br>Contact Bend Detail   |