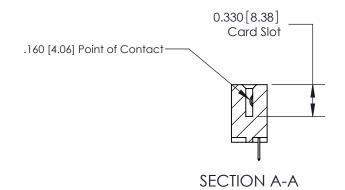

**Mounting Option** 02-.128 (3.25) Dia. Mounting Holes **Contact Detail** 520-P.C. Tail .030x.018(0.76x0.46) - Tail LG=.175(4.45) .156 [3.96] Contact Spacing x .200 [5.08] Row Spacing - 4.054[102.97] 3.908 [99.26] Card Slot Accepts - .054 [1.37] to .070 [1.78] Thick P.C. Board 0.370 [9.40] 0.350[8.89]