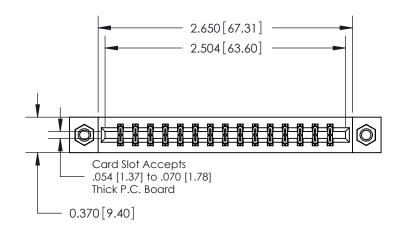

**Mounting Option** 

07-M3-0.5 Metric Threaded Inserts

ORIGINAL

837/887 Series High Temp Card Edge Connector Part Number: 887-030-555-807

YOUR CONNECTION TO QUALITY & SERVICE

**EDAC INC** TORONTO, ONTARIO CANADA

THESE DRAWINGS AND SPECIFICATIONS ARE THE PROPERTY OF EDAC INC.,AND SHALL NOT BE REPRODUCED, OR COPIED OR USED AS THE BASIS FOR THE MANUFACTURE OR SALE OF APPARATUS WITHOUT WRITTEN PERMISSION.