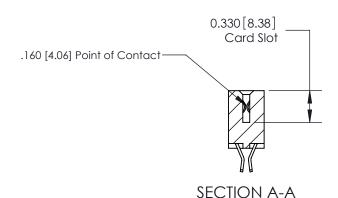

## **Contact Detail**

555-Extender Board Bend (Code 500 Contacts)

.156 [3.96] Contact Spacing x .200 [5.08] Row Spacing

THIS IS A C.A.D. GENERATED DRAWING DO NOT MAKE MANUAL REVISIONS TO MASTER.

ISSUE NUMBER

**See Accompanying Pages for:** 

**Contact Bend Details** 

ISSUE NUMBER

ORIGINAL

1

|  | 837/887 Series High Temp Card Edge Connector<br>Contact Bend Detail   |                                                                                                                                                                                                   | ACAD REFERENCE | NO. 837 EN | 837 ENG MASTER   |  |
|--|-----------------------------------------------------------------------|---------------------------------------------------------------------------------------------------------------------------------------------------------------------------------------------------|----------------|------------|------------------|--|
|  |                                                                       |                                                                                                                                                                                                   | DRAWN: J.LEE   | DATE: OC   | DATE: OCT. 06/09 |  |
|  |                                                                       |                                                                                                                                                                                                   | CHECKED:       | DATE:      | DATE:            |  |
|  | EDAC INC TORONTO, ONTARIO CANADA YOUR CONNECTION TO QUALITY & SERVICE | THESE DRAWINGS AND SPECIFICATIONS ARE THE PROPERTY OF EDAC INC., AND SHALL NOT BE REPRODUCED, OR COPIED OR USED AS THE BASIS FOR THE MANUFACTURE OR SALE OF APPARATUS WITHOUT WRITTEN PERMISSION. | SCALE: NTS     | SHEET      | 2 <b>OF</b> 2    |  |
|  |                                                                       |                                                                                                                                                                                                   | DRAWING NUMBER |            | ISSUE            |  |
|  |                                                                       |                                                                                                                                                                                                   | 837 Assembly   |            | 1                |  |