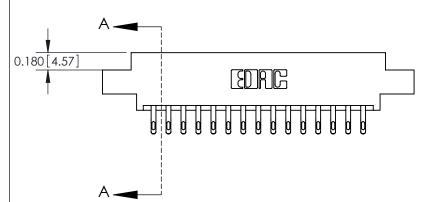

## **Contact Detail**

555-Extender Board Bend (Code 500 Contacts)

.156 [3.96] Contact Spacing x .200 [5.08] Row Spacing

THIS IS A C.A.D. GENERATED DRAWING DO NOT MAKE MANUAL REVISIONS TO MASTER.

ISSUE NUMBER

ORIGINAL

837/887 Series High Temp Card Edge Connector Part Number: 887-030-555-807

YOUR CONNECTION TO QUALITY & SERVICE

**EDAC INC** TORONTO, ONTARIO CANADA

THESE DRAWINGS AND SPECIFICATIONS ARE THE PROPERTY OF EDAC INC.,AND SHALL NOT BE REPRODUCED, OR COPIED OR USED AS THE BASIS FOR THE MANUFACTURE OR SALE OF APPARATUS WITHOUT WRITTEN PERMISSION.