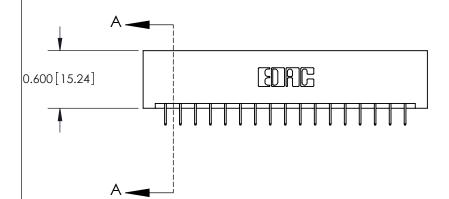

**Mounting Option** 

01-No Mounting Lugs

## **Contact Detail**

524-P.C. Tail .018 Sq.(0.46 Sq.) - Tail LG=.175(4.45) .156 [3.96] Contact Spacing x .200 [5.08] Row Spacing

> 2.962 [75.23] 2.816[71.53] -Card Slot Accepts .054 [1.37] to .070 [1.78] Thick P.C. Board 0.370 [9.40]

THIS IS A C.A.D. GENERATED DRAWING DO NOT MAKE MANUAL REVISIONS TO MASTER.

ISSUE NUMBER

ORIGINAL

837/887 Series High Temp Card Edge Connector Part Number: 887-034-524-201

YOUR CONNECTION TO QUALITY & SERVICE