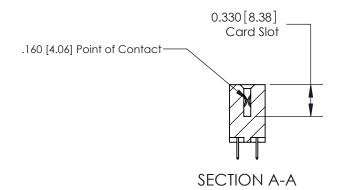

## **Contact Detail**

524-P.C. Tail .018 Sq.(0.46 Sq.) - Tail LG=.175(4.45) .156 [3.96] Contact Spacing x .200 [5.08] Row Spacing

> 2.962 [75.23] 2.816[71.53] -Card Slot Accepts .054 [1.37] to .070 [1.78] Thick P.C. Board 0.370 [9.40]

**See Accompanying Pages for:** 

**Contact Bend Details** 

ISSUE NUMBER

ORIGINAL

1

|      | 837/887 Series High Temp Card Edge Connector<br>Contact Bend Detail |                                                                                                                                                                                                  | ACAD REFERENCE | NO. 837 EN | 837 ENG MASTER   |  |
|------|---------------------------------------------------------------------|--------------------------------------------------------------------------------------------------------------------------------------------------------------------------------------------------|----------------|------------|------------------|--|
|      |                                                                     |                                                                                                                                                                                                  | DRAWN: J.LEE   | DATE: OC   | DATE: OCT. 06/09 |  |
|      |                                                                     |                                                                                                                                                                                                  | CHECKED:       | DATE:      | DATE:            |  |
| YOUR | EDAC INC                                                            | THESE DRAWINGS AND SPECIFICATIONS ARE THE PROPERTY OF EDAC INC.,AND SHALL NOT BE REPRODUCED, OR COPIED OR USED AS THE BASIS FOR THE MANUFACTURE OR SALE OF APPARATUS WITHOUT WRITTEN PERMISSION. | SCALE: NTS     | SHEET      | 2 <b>OF</b> 2    |  |
|      | TORONTO, ONTARIO                                                    |                                                                                                                                                                                                  | DRAWING NUMBER | •          | ISSUE            |  |
|      | YOUR CONNECTION TO QUALITY & SERVICE                                |                                                                                                                                                                                                  | 837 Assembly   |            | 1                |  |