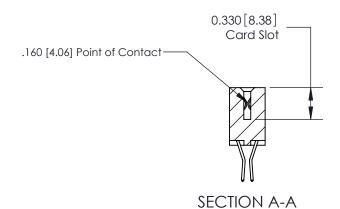

## **Contact Detail**

560-Extender Board Bend (Code 523 Contacts)

.156 [3.96] Contact Spacing x .200 [5.08] Row Spacing

ISSUE NUMBER

ORIGINAL

**See Accompanying Pages for:** 

**Contact Bend Details** 

837/887 Series High Temp Card Edge Connector Part Number: 887-034-560-204