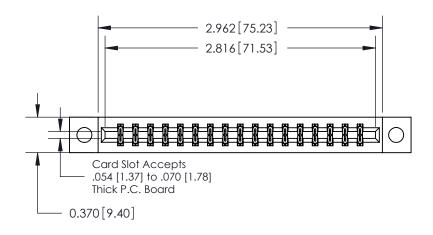

**Mounting Option** 

04-.156 (3.96) Dia. Mounting Holes

## **Contact Detail**

560-Extender Board Bend (Code 523 Contacts)

.156 [3.96] Contact Spacing x .200 [5.08] Row Spacing





ISSUE NUMBER

ORIGINAL







**See Accompanying Pages for:** 

**Contact Bend Details** 

837/887 Series High Temp Card Edge Connector Part Number: 887-034-560-204



**EDAC INC** TORONTO, ONTARIO CANADA

THESE DRAWINGS AND SPECIFICATIONS ARE THE PROPERTY OF EDAC INC.,AND SHALL NOT BE REPRODUCED, OR COPIED OR USED AS THE BASIS FOR THE MANUFACTURE OR SALE OF APPARATUS WITHOUT WRITTEN PERMISSION.

| ACAD REFERENCE NO. | 837 ENG MASTER   |  |  |
|--------------------|------------------|--|--|
| DRAWN: J.LEE       | DATE: OCT. 06/09 |  |  |
| CHECKED:           | DATE:            |  |  |
| SCALE: NTS         | SHEET 1 OF 2     |  |  |
| DRAWING NUMBER     | ISSUE            |  |  |
| 837 Assembly       | 1                |  |  |



ISSUE NUMBER

ORIGINAL

1



|                     | 837/887 Series High Temp Card Ed