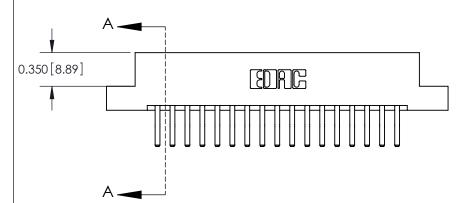

**Mounting Option** 

04-.156 (3.96) Dia. Mounting Holes

## **Contact Detail**

560-Extender Board Bend (Code 523 Contacts)

.156 [3.96] Contact Spacing x .200 [5.08] Row Spacing





ISSUE NUMBER

ORIGINAL







**See Accompanying Pages for:** 

**Contact Bend Details** 

837/887 Series High Temp Card Edge Connector Part Number: 887-034-560-204



**EDAC INC** TORONTO, ONTARIO CANADA

THESE DRAWINGS AND SPECIFICATIONS ARE THE PROPERTY OF EDAC INC.,AND SHALL NOT BE REPRODUCED, OR COPIED OR USED AS THE BASIS FOR THE MANUFACTURE OR SALE OF APPARATUS WITHOUT WRITTEN PERMISSION.

| ACAD REFERENCE NO. | 837 ENG MASTER   |  |  |
|--------------------|------------------|--|--|
| DRAWN: J.LEE       | DATE: OCT. 06/09 |  |  |
| CHECKED:           | DATE:            |  |  |
| SCALE: NTS         | SHEET 1 OF 2     |  |  |
| DRAWING NUMBER     | ISSUE            |  |  |
| 837 Assembly       | 1                |  |  |



ISSUE NUMBER

ORIGINAL

1



|                     | 837/887 Series High Temp Card Edge