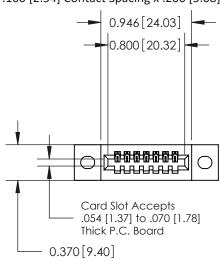

## **Contact Detail**

523-P.C. Tail .025 Sq.(0.64 Sq.) - Tail LG=.400(10.16) .100 [2.54] Contact Spacing x .200 [5.08] Row Spacing

**See Accompanying Pages for:** 

- **Contact Bend Details**
- **Mounting Options**

.240 [6.10] Point of Contact-

842/892 Series High Temp Card Edge Connector Part Number: 892-007-523-102

YOUR CONNECTION TO QUALITY & SERVICE

842 ENG MASTER J.LEE DATE: OCT. 06/09 SHEET 1 OF 3

SECTION A-A

842 Assembly