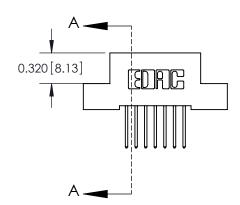

THIS IS A C.A.D. GENERATED DRAWING DO NOT MAKE MANUAL REVISIONS TO MASTER

ORIGINAL (1)

| 842/892 Series High Temp Card Edge Connector<br>Contact Bend Detail |                                                                                                 | ACAD REFERENCE NO. 842 ENG MASTER |             |                  |        |
|---------------------------------------------------------------------|-------------------------------------------------------------------------------------------------|-----------------------------------|-------------|------------------|--------|
|                                                                     |                                                                                                 | DRAWN:                            | J.LEE       | DATE: OCT. 06/09 |        |
|                                                                     |                                                                                                 | CHECKED:                          |             | DATE:            |        |
| EDAC INC                                                            | THESE DRAWINGS AND SPECIFICATIONS ARE THE PROPERTY OF EDAC INCAND                               | SCALE:                            | NTS         | SHEET :          | 2 OF 3 |
| TORONTO, ONTARIO                                                    | SHALL NOT BE REPRODUCED,OR COPIED OR USED AS THE BASIS FOR THE MANUFACTURE OR SALE OF APPARATUS | DRAWING                           | NUMBER      |                  | ISSUE  |
| YOUR CONNECTION TO QUALITY & SERVICE                                |                                                                                                 | 8                                 | 42 Assembly |                  | 1      |