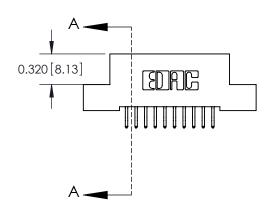

SECTION A-A

842 Assembly

THIS IS A C.A.D. GENERATED DRAWING DO NOT MAKE MANUAL REVISIONS TO MASTER

ORIGINAL (1)

| 842/892 Series High Temp Card Edge Connector<br>Contact Bend Detail |                                                                   | ACAD REFERENCE NO. 842 ENG MASTER |             |                  |        |
|---------------------------------------------------------------------|-------------------------------------------------------------------|-----------------------------------|-------------|------------------|--------|
|                                                                     |                                                                   | DRAWN:                            | J.LEE       | DATE: OCT. 06/09 |        |
|                                                                     |                                                                   | CHECKE                            | ):          | DATE:            |        |
| EDAC INC                                                            | THESE DRAWINGS AND SPECIFICATIONS ARE THE PROPERTY OF EDAC INCAND | SCALE:                            | NTS         | SHEET :          | 2 OF 3 |
| TORONTO, ONTARIO                                                    | SHALL NOT BE REPRODUCED, OR COPIED OR USED AS THE BASIS FOR THE   | DRAWING                           | NUMBER      |                  | ISSUE  |
| YOUR CONNECTION TO QUALITY & SERVICE                                | MANUFACTURE OR SALE OF APPARATUS WITHOUT WRITTEN PERMISSION.      | 8                                 | 42 Assembly |                  | 1      |