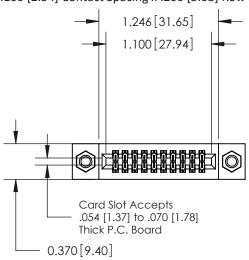

## **Contact Detail**

556-Extender Board Bend (Code 520 Contacts)

.100 [2.54] Contact Spacing x .200 [5.08] Row Spacing

**See Accompanying Pages for:** 

- **Contact Bend Details**
- **Mounting Options**

.240 [6.10] Point of Contact-

842/892 Series High Temp Card Edge Connector Part Number: 892-020-556-207

| ACAD REFERENCE NO | 842 ENG MASTER   |
|-------------------|------------------|
| DRAWN: J.LEE      | DATE: OCT. 06/09 |
| CHECKED:          | DATE:            |
| SCALE: NTS        | SHEET 1 OF 3     |
| DRAWING NUMBER    | ISSUE            |