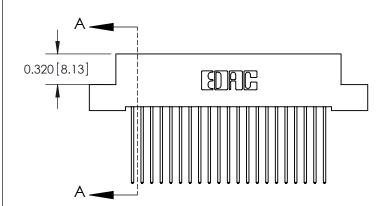

842 Assembly

THIS IS A C.A.D. GENERATED DRAWING DO NOT MAKE MANUAL REVISIONS TO MASTER

ORIGINAL (1)

| 842/892 Series High Temp Card Edge Connector<br>Contact Bend Detail |                                                                                                 | ACAD REFERENCE NO. 842 ENG MASTER |             |                  |        |
|---------------------------------------------------------------------|-------------------------------------------------------------------------------------------------|-----------------------------------|-------------|------------------|--------|
|                                                                     |                                                                                                 | DRAWN:                            | J.LEE       | DATE: OCT. 06/09 |        |
|                                                                     |                                                                                                 | CHECKED:                          |             | DATE:            |        |
| EDAC INC                                                            | THESE DRAWINGS AND SPECIFICATIONS ARE THE PROPERTY OF EDAC INCAND                               | SCALE:                            | NTS         | SHEET :          | 2 OF 3 |
| TORONTO, ONTARIO                                                    | SHALL NOT BE REPRODUCED,OR COPIED OR USED AS THE BASIS FOR THE MANUFACTURE OR SALE OF APPARATUS | DRAWING                           | NUMBER      |                  | ISSUE  |
| YOUR CONNECTION TO QUALITY & SERVICE                                |                                                                                                 | 8                                 | 42 Assembly |                  | 1      |