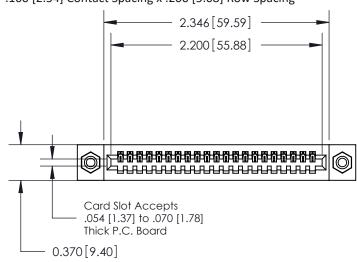

## **Contact Detail**

541-Wire Wrap .025 Sq.(0.64 Sq.) - Tail LG=.760(19.30) .100 [2.54] Contact Spacing x .200 [5.08] Row Spacing

**See Accompanying Pages for:** 

- **Contact Bend Details**
- **Mounting Options**

.240 [6.10] Point of Contact-

842/892 Series High Temp Card Edge Connector Part Number: 892-021-541-108

YOUR CONNECTION TO QUALITY & SERVICE

CANADA

842 ENG MASTER J.LEE DATE: OCT. 06/09 SHEET 1 OF 3

SECTION A-A