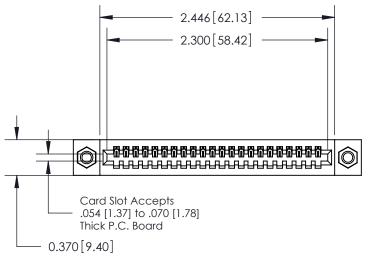

## **See Accompanying Pages for:**

- **Contact Bend Details**
- **Mounting Options**

842/892 Series High Temp Card Edge Connector Part Number: 892-022-542-107

CANADA

J.LEE DATE: OCT. 06/09 SHEET 1 OF 3

842 Assembly