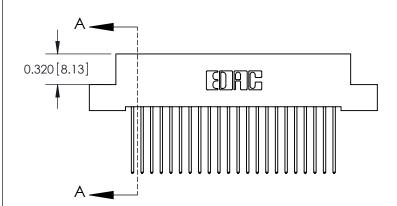

**Mounting Option** 07-M3-0.5 Metric Threaded Inserts **Contact Detail** 542-Wire Wrap .025 Sq.(0.64 Sq.) - Tail LG=.655(16.64) .100 [2.54] Contact Spacing x .200 [5.08] Row Spacing







.240 [6.10] Point of Contact-



**SECTION A-A** 

## **See Accompanying Pages for:**

- **Contact Bend Details**
- **Mounting Options**

842/892 Series High Temp Card Edge Connector Part Number: 892-022-542-107



CANADA

J.LEE DATE: OCT. 06/09 SHEET 1 OF 3

842 Assembly

842 ENG MASTER

THIS IS A C.A.D. GENERATED DRAWING DO NOT MAKE MANUAL REVISIONS TO MASTER

ORIGINAL (1)



| 842/892 Series High Temp Card Edge Connector<br>Contact Bend Detail |                                                                                                 | ACAD REFERENCE NO. 842 ENG MASTER |             |                  |        |
|---------------------------------------------------------------------|-------------------------------------------------------------------------------------------------|