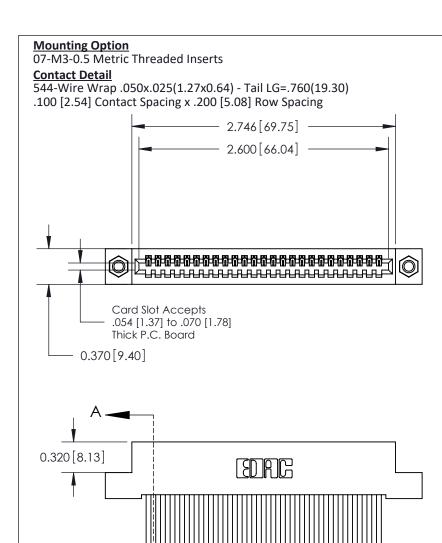

## **See Accompanying Pages for:**

- **Contact Bend Details**
- **Mounting Options**

842/892 Series High Temp Card Edge Connector Part Number: 892-025-544-107

| ACAD REFERENCE NO. 842 ENG MASTER |                  |  |
|-----------------------------------|------------------|--|
| DRAWN: J.LEE                      | DATE: OCT. 06/09 |  |
| CHECKED:                          | DATE:            |  |
| SCALE: NTS                        | SHEET 1 OF 3     |  |
| DRAWING NUMBER                    | ISSUE            |  |