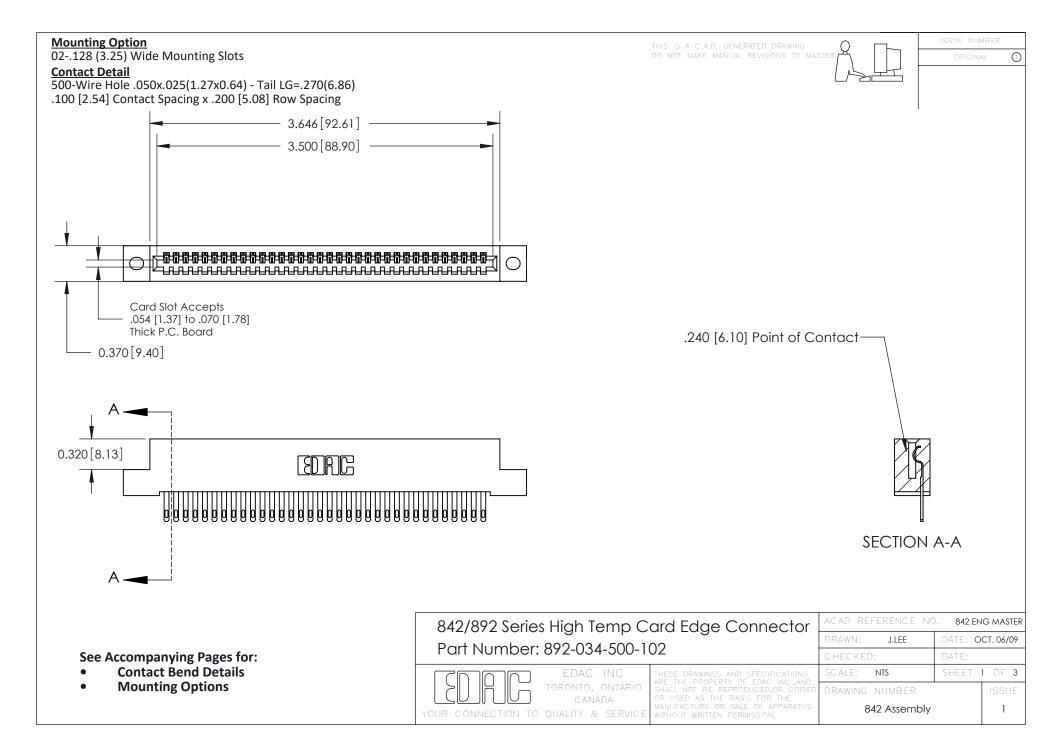

THIS IS A C.A.D. GENERATED DRAWING DO NOT MAKE MANUAL REVISIONS TO MASTER

ISSUE NUMBE

ORIGINAL

1

| 842/892 Series High Temp Card Edge Connector<br>Contact Bend Detail                            |                                                                   | ACAD REFERENCE NO. 842 ENG MASTER |       |                         |        |
|------------------------------------------------------------------------------------------------|-------------------------------------------------------------------|-----------------------------------|-------|-------------------------|--------|
|                                                                                                |                                                                   | DRAWN: .                          | J.LEE | DATE: <b>OCT. 06/09</b> |        |
|                                                                                                |                                                                   | CHECKED:                          |       | DATE:                   |        |
| EDAC INC                                                                                       | THESE DRAWINGS AND SPECIFICATIONS ARE THE PROPERTY OF EDAC INCAND | SCALE: NTS                        |       | SHEET 2                 | 2 OF 3 |
| TORONTO, ONTARIO                                                                               | SHALL NOT BE REPRODUCED, OR COPIED OR USED AS THE BASIS FOR THE   | DRAWING NUI                       | MBER  |                         | ISSUE  |
| CANADA  OR USED AS THE BASIS FOR THE MANUFACTURE OR SALE OF APPARA WITHOUT WRITTEN PERMISSION. |                                                                   | 842 Assembly                      |       | 1                       |        |