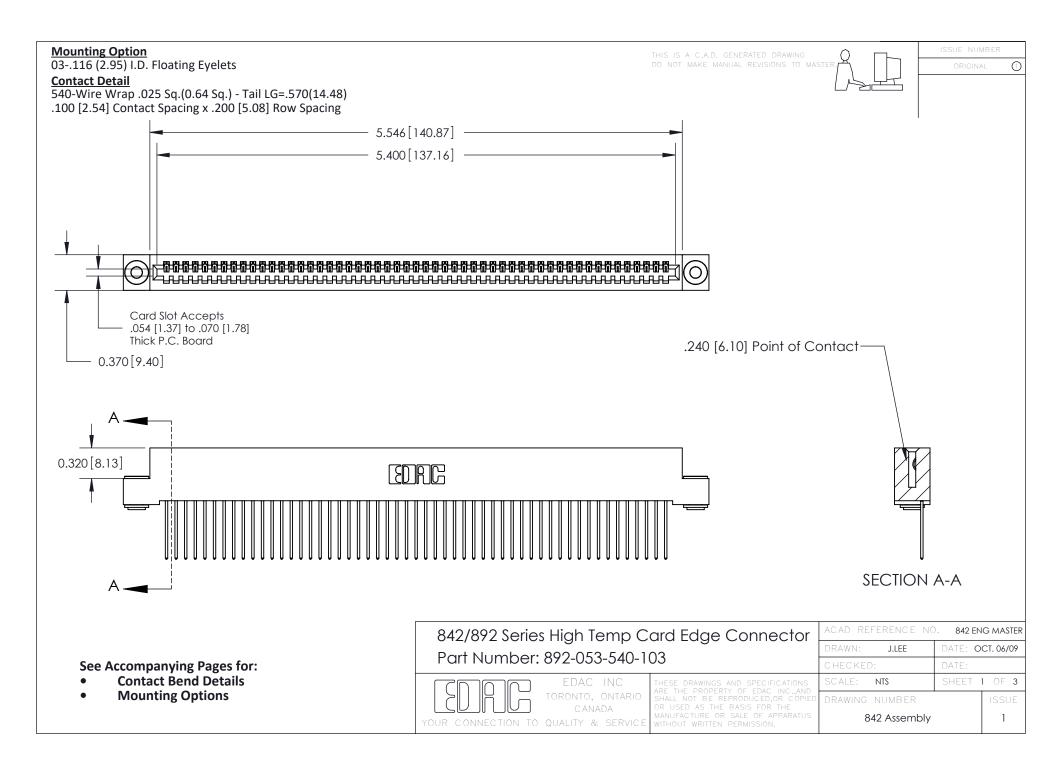

THIS IS A C.A.D. GENERATED DRAWING DO NOT MAKE MANUAL REVISIONS TO MASTER

ORIGINAL (1)



| 842/892 Series High Temp Card Edge Connector<br>Contact Bend Detail |                                                                                                 | ACAD REFERENCE NO. 842 ENG MASTER |             |                  |        |
|---------------------------------------------------------------------|-------------------------------------------------------------------------------------------------|-----------------------------------|-------------|------------------|--------|
|                                                                     |                                                                                                 | DRAWN:                            | J.LEE