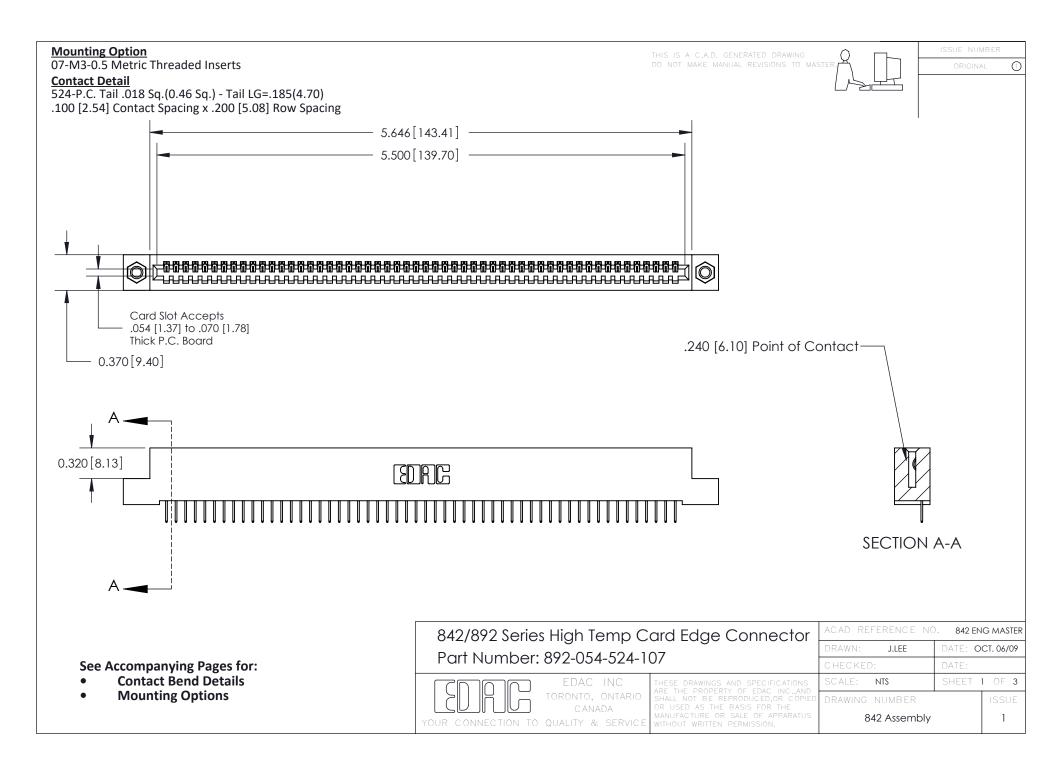

THIS IS A C.A.D. GENERATED DRAWING DO NOT MAKE MANUAL REVISIONS TO MASTER

ORIGINAL (1)



| 842/892 Series High Temp Card Edge Connector<br>Contact Bend Detail |                                                                                                 | ACAD REFERENCE NO. 842 ENG MASTER |             |                  |        |
|---------------------------------------------------------------------|-------------------------------------------------------------------------------------------------|-----------------------------------|-------------|------------------|--------|
|                                                                     |                                                                                                 | DRAWN:                            | J.LEE