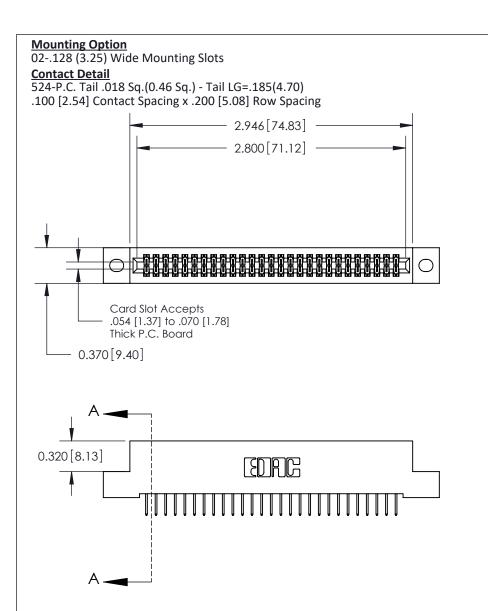

## **See Accompanying Pages for:**

- **Contact Bend Details**
- **Mounting Options**

842/892 Series High Temp Card Edge Connector Part Number: 892-054-524-202

CANADA

| NOTE HELETOL ITO. 042 EITO WOOLER |          |          |  |  |
|-----------------------------------|----------|----------|--|--|
| DRAWN: J.LEE                      | DATE: OC | T. 06/09 |  |  |
| CHECKED:                          | DATE:    |          |  |  |
| SCALE: NTS                        | SHEET 1  | OF 3     |  |  |
| DRAWING NUMBER                    |          | ISSUE    |  |  |