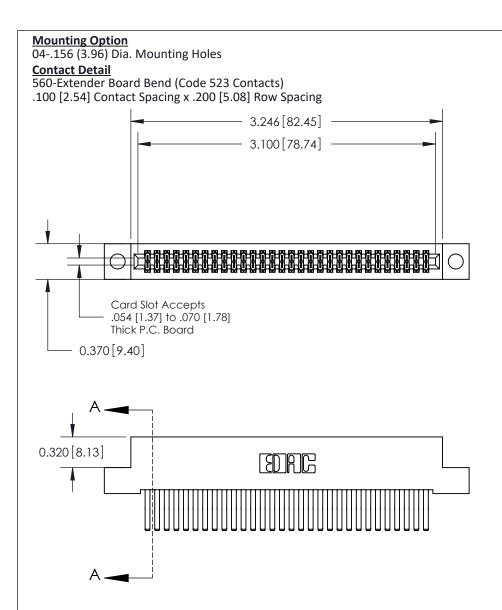

## **See Accompanying Pages for:**

- **Contact Bend Details**
- **Mounting Options**

842/892 Series High Temp Card Edge Connector Part Number: 892-060-560-204

| ACAD REFERENCE NO. 842 ENG MASTE |                  |  |
|----------------------------------|------------------|--|
| DRAWN: J.LEE                     | DATE: OCT. 06/09 |  |
| CHECKED:                         | DATE:            |  |
| SCALE: NTS                       | SHEET 1 OF 3     |  |
| DRAWING NUMBER                   | ISSUE            |  |

842 Assembly

THIS IS A C.A.D. GENERATED DRAWING DO NOT MAKE MANUAL REVISIONS TO MASTER

ORIGINAL (1)

| 842/892 Series High Temp Card Edge Connector<br>Contact Bend Detail           |                                                                                                      | ACAD REFERENCE NO. 842 ENG MASTER |             |                  |       |
|-------------------------------------------------------------------------------|------------------------------------------------------------------------------------------------------|-----------------------------------|-------------|------------------|-------|
|                                                                               |                                                                                                      | DRAWN:                            | J.LEE       | DATE: OCT. 06/09 |       |
|                                                                               |                                                                                                      | CHECKED:                          |             | DATE:            |       |
| EDAC INC THESE DRAWINGS AND SPECIFICATIONS ARE THE PROPERTY OF EDAC INC., AND | SCALE:                                                                                               | NTS                               | SHEET :     | 2 OF 3           |       |
| TORONTO, ONTARIO                                                              | ARIO SHALL NOT BE REPRODUCED OR COPIED OR USED AS THE BASIS FOR THE MANUFACTURE OR SALE OF APPARATUS |                                   | NUMBER      |                  | ISSUE |
| YOUR CONNECTION TO QUALITY & SERVICE                                          |                                                                                                      |                                   | 42 Assembly |                  | 1     |