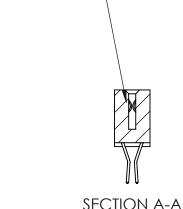

.240 [6.10] Point of Contact-

842 Assembly

THIS IS A C.A.D. GENERATED DRAWING DO NOT MAKE MANUAL REVISIONS TO MASTER

ORIGINAL (1)

| 842/892 Series High Temp Card Edge Connector<br>Contact Bend Detail           |                                                                                                      | ACAD REFERENCE NO. 842 ENG MASTER |             |                  |       |
|-------------------------------------------------------------------------------|------------------------------------------------------------------------------------------------------|-----------------------------------|-------------|------------------|-------|
|                                                                               |                                                                                                      | DRAWN:                            | J.LEE       | DATE: OCT. 06/09 |       |
|                                                                               |                                                                                                      | CHECKED:                          |             | DATE:            |       |
| EDAC INC THESE DRAWINGS AND SPECIFICATIONS ARE THE PROPERTY OF EDAC INC., AND | SCALE:                                                                                               | NTS                               | SHEET :     | 2 OF 3           |       |
| TORONTO, ONTARIO                                                              | ARIO SHALL NOT BE REPRODUCED OR COPIED OR USED AS THE BASIS FOR THE MANUFACTURE OR SALE OF APPARATUS |                                   | NUMBER      |                  | ISSUE |
| YOUR CONNECTION TO QUALITY & SERVICE                                          |                                                                                                      |                                   | 42 Assembly |                  | 1     |