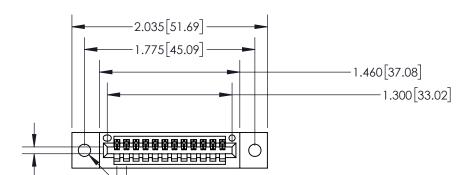

## Contact Dimensions: 540-Wire Wrap .025 Sq.(0.64 Sq.) - Tail LG=.560(14.22) .100 (2.54) Contact Spacing x .200 (5.08) Row Spacing

CARD SLOT ACCEPTS -.054" [1.37] TO .070"[1.78] THICK PCB

THIS IS A C.A.D. GENERATED DRAWING

ORIGINAL

.330[8.38]
CARD SLOT

SECTION A-A

.160[4.06]
POINT OF
CONTACT
.200[5.08]

845/895 SERIES HIGH TEMP CARD EDGE CONNECTOR PART NUMBER: 895-012-540-402

EDNG

EDAC INC TORONTO, ONTARIO CANADA

THESE DRAWINGS AND SPECIFICATIONS
ARE THE PROPERTY OF EDAC INC. AND
SHALL NOT BE REPRODUCED OR COPIED
OR USED AS THE BASIS FOR THE
MANUFACTURE OR SALE OF APPARATUS
WITHOUT WRITTEN PERMISSION.