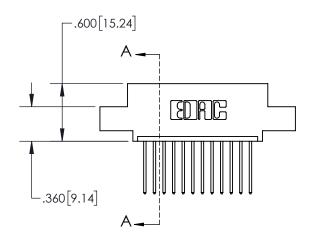

## Contact Dimensions: 540-Wire Wrap .025 Sq.(0.64 Sq.) - Tail LG=.560(14.22) .100 (2.54) Contact Spacing x .200 (5.08) Row Spacing

CARD SLOT ACCEPTS -.054" [1.37] TO .070"[1.78] THICK PCB

THIS IS A C.A.D. GENERATED DRAWING

ORIGINAL

.330[8.38]
CARD SLOT

SECTION A-A

.160[4.06]
POINT OF
CONTACT
.200[5.08]

845/895 SERIES HIGH TEMP CARD EDGE CONNECTOR PART NUMBER: 895-012-540-402

EDNG

EDAC INC TORONTO, ONTARIO CANADA

THESE DRAWINGS AND SPECIFICATIONS
ARE THE PROPERTY OF EDAC INC. AND
SHALL NOT BE REPRODUCED OR COPIED
OR USED AS THE BASIS FOR THE
MANUFACTURE OR SALE OF APPARATUS
WITHOUT WRITTEN PERMISSION.