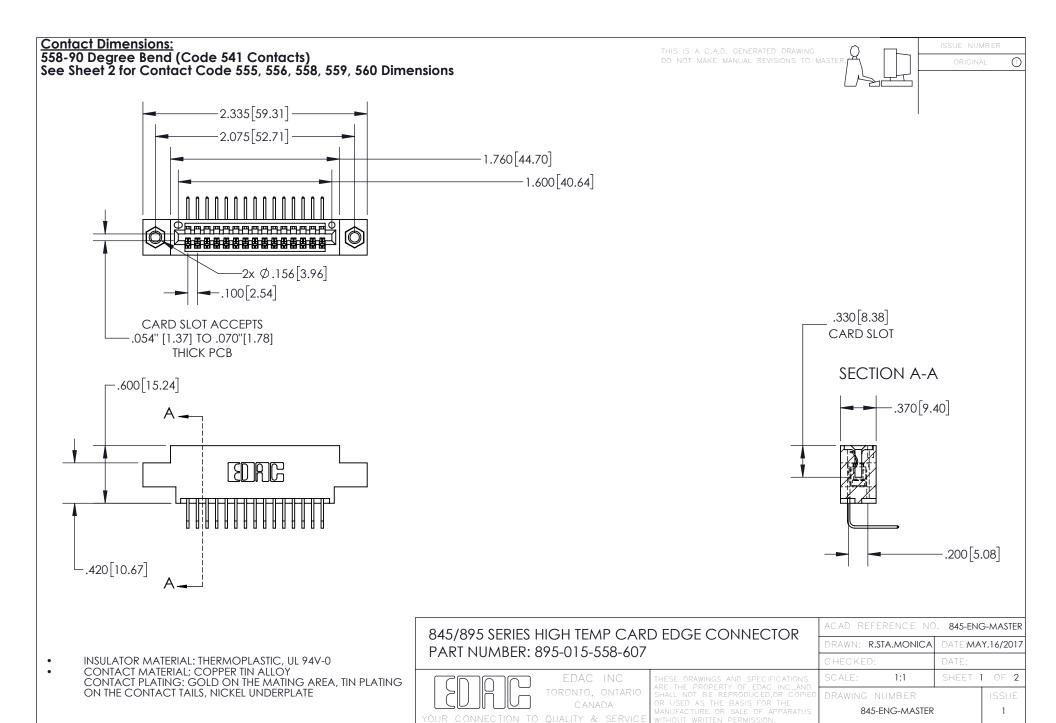

INSULATOR MATERIAL: THERMOPLASTIC POLYESTER, UL 94V-0 DAP MATERIAL AVAILABLE UPON REQUEST

**Contact Code 558** 

CONTACT MATERIAL; COPPER ALLOY CONTACT PLATING: GOLD ON THE MATING AREA, TIN PLATING ON THE CONTACT TAILS, NICKEL UNDERPLATE