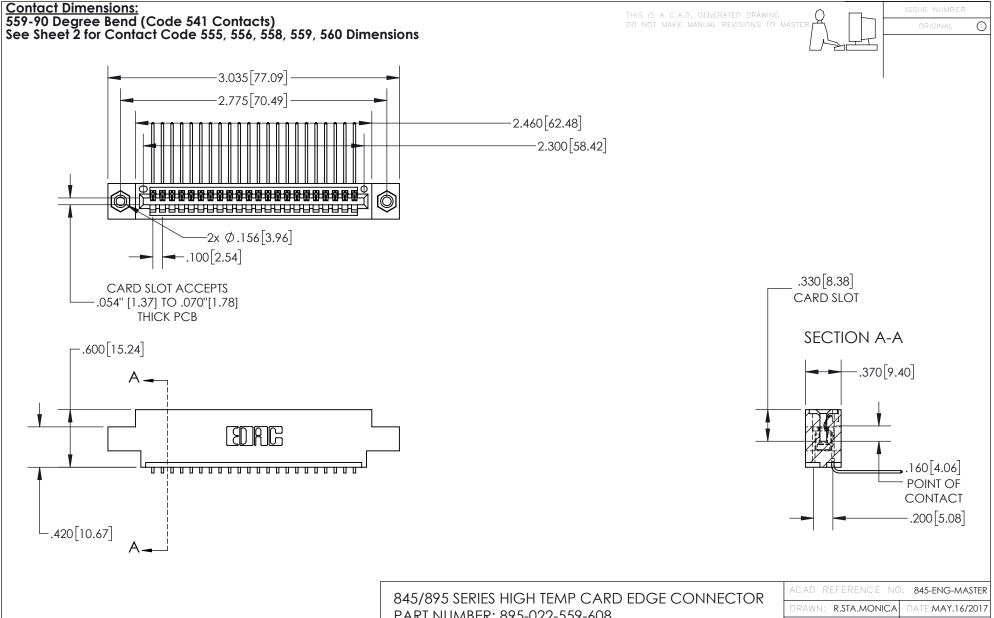

INSULATOR MATERIAL: THERMOPLASTIC, UL 94V-0

CONTACT MATERIAL; COPPER TIN ALLOY
CONTACT PLATING: GOLD ON THE MATING AREA, TIN PLATING
ON THE CONTACT TAILS, NICKEL UNDERPLATE

PART NUMBER: 895-022-559-608

YOUR CONNECTION TO QUALITY & SERVICE

| ACAD REFERENCE NO. 845-ENG-MASIER |                  |
|-----------------------------------|------------------|
| DRAWN: R.STA.MONICA               | DATE:MAY.16/2017 |
| CHECKED:                          | DATE:            |
| SCALE: 1:1                        | SHEET 1 OF 2     |
| DRAWING NUMBER                    | ISSUE            |
| 845-ENG-MASTER                    | 1 1              |