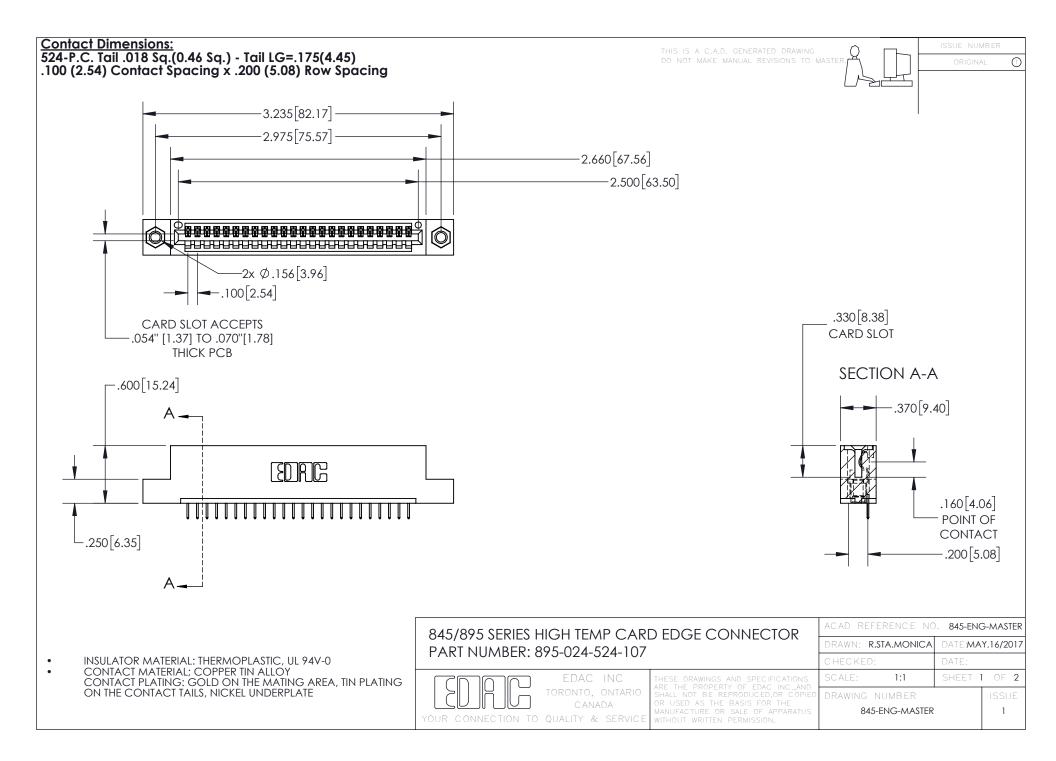

INSULATOR MATERIAL: THERMOPLASTIC POLYESTER, UL 94V-0 DAP MATERIAL AVAILABLE UPON REQUEST

**Contact Code 558** 

CONTACT MATERIAL; COPPER ALLOY CONTACT PLATING: GOLD ON THE MATING AREA, TIN PLATING ON THE CONTACT TAILS, NICKEL UNDERPLATE

## 845/895 SERIES HIGH TEMP CARD EDGE CONNECTOR CONTACT CODE 555,556,558,559,560 DIMENSIONS

YOUR CONNECTION TO QUALITY & SERVICE

Contact Code 559

|   | ACAD REFERENCE NO. 845-ENG-MASTER |                  |  |
|---|-----------------------------------|------------------|--|
|   | DRAWN: R.STA.MONICA               | DATE:MAY.16/2017 |  |
|   | CHECKED:                          | DATE:            |  |
|   | SCALE: 1:1                        | SHEET 2 OF 2     |  |
| D | DRAWING NUMBER                    | ISSUE            |  |

Contact Code 560