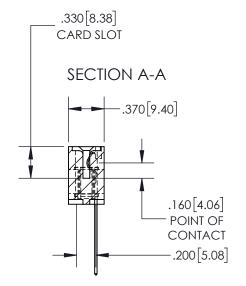

- INSULATOR MATERIAL: THERMOPLASTIC, UL 94V-0
- CONTACT MATERIAL; COPPER TIN ALLOY
  CONTACT PLATING: GOLD ON THE MATING AREA, TIN PLATING
  ON THE CONTACT TAILS, NICKEL UNDERPLATE

845/895 SERIES HIGH TEMP CARD EDGE CONNECTOR PART NUMBER: 895-030-544-403