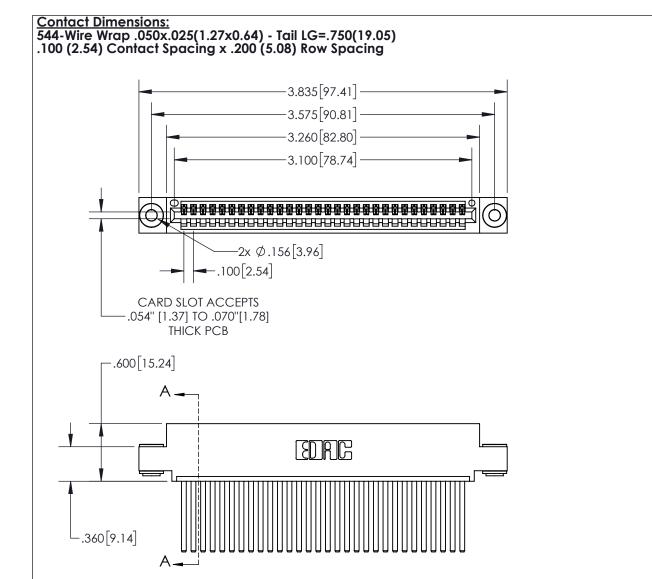

- INSULATOR MATERIAL: THERMOPLASTIC, UL 94V-0
- CONTACT MATERIAL; COPPER TIN ALLOY
  CONTACT PLATING: GOLD ON THE MATING AREA, TIN PLATING
  ON THE CONTACT TAILS, NICKEL UNDERPLATE

845/895 SERIES HIGH TEMP CARD EDGE CONNECTOR PART NUMBER: 895-030-544-403