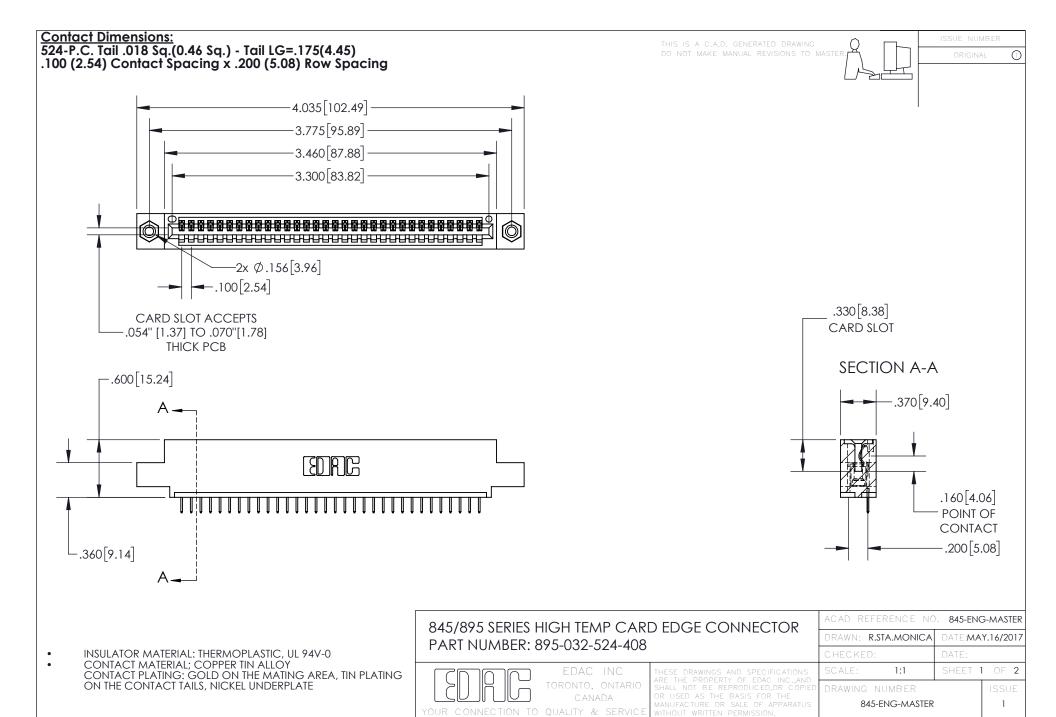

INSULATOR MATERIAL: THERMOPLASTIC POLYESTER, UL 94V-0 DAP MATERIAL AVAILABLE UPON REQUEST

**Contact Code 558** 

CONTACT MATERIAL; COPPER ALLOY CONTACT PLATING: GOLD ON THE MATING AREA, TIN PLATING ON THE CONTACT TAILS, NICKEL UNDERPLATE

## 845/895 SERIES HIGH TEMP CARD EDGE CONNECTOR CONTACT CODE 555,556,558,559,560 DIMENSIONS

YOUR CONNECTION TO QUALITY & SERVICE

Contact Code 559

|   | ACAD REFERENCE NO. 845-ENG-MASTER |                  |  |
|---|-----------------------------------|------------------|--|
|   | DRAWN: R.STA.MONICA               | DATE:MAY.16/2017 |  |
|   | CHECKED:                          | DATE:            |  |
|   | SCALE: 1:1                        | SHEET 2 OF 2     |  |
| D | DRAWING NUMBER                    | ISSUE            |  |

Contact Code 560