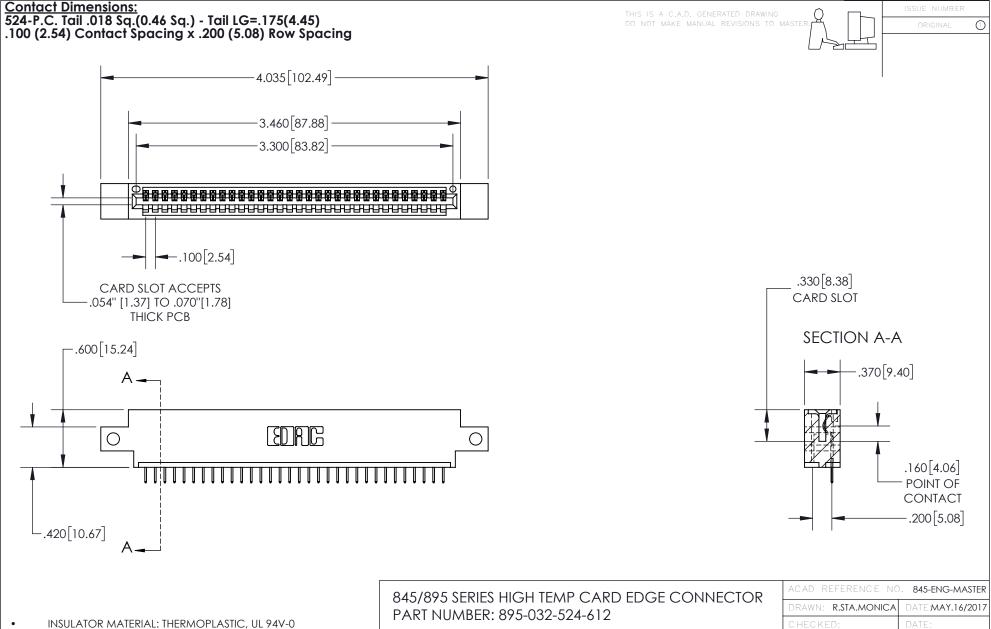

CONTACT MATERIAL; COPPER TIN ALLOY
CONTACT PLATING: GOLD ON THE MATING AREA, TIN PLATING
ON THE CONTACT TAILS, NICKEL UNDERPLATE

YOUR CONNECTION TO QUALITY & SERVICE

| ACAD REFERENCE NO. 845-ENG-MASTER |                  |
|-----------------------------------|------------------|
| DRAWN: R.STA.MONICA               | DATE:MAY.16/2017 |
| CHECKED:                          | DATE:            |
| SCALE: 1:1                        | SHEET 1 OF 2     |
| DRAWING NUMBER                    | ISSUE            |
| 845-ENG-MASTER                    | 1                |







INSULATOR MATERIAL: THERMOPLASTIC POLYESTER, UL 94V-0 DAP MATERIAL AVAILABLE UPON REQUEST

**Contact Code 558** 

CONTACT MATERIAL; COPPER ALLOY CONTACT PLATING: GOLD ON THE MATING AREA, TIN PLATING ON THE CONTACT TAILS, NIC