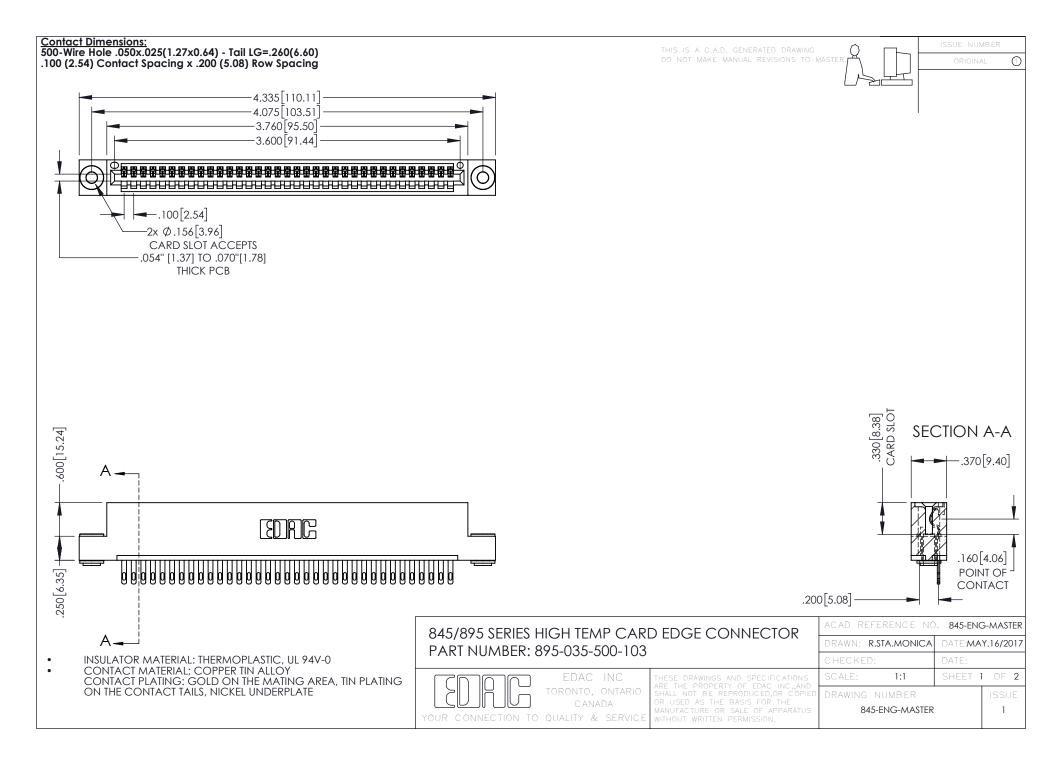

**Contact Code 558** Contact Code 559 Contact Code 560

- INSULATOR MATERIAL: THERMOPLASTIC POLYESTER, UL 94V-0 DAP MATERIAL AVAILABLE UPON REQUEST
- CONTACT MATERIAL; COPPER ALLOY

CONTACT PLATING: GOLD ON THE MATING AREA, TIN PLATING ON THE CONTACT TAILS, NICKEL UNDERPLATE

## 845/895 SERIES HIGH TEMP CARD EDGE CONNECTOR CONTACT CODE 555,556,558,559,560 DIMENSIONS

YOUR CONNECTION TO QUALITY & SERVICE

|   | ACAD REFERENCE NO. 845-ENG-MASTER |                  |
|---|-----------------------------------|------------------|
|   | DRAWN: R.STA.MONICA               | DATE:MAY.16/2017 |
|   | CHECKED:                          | DATE:            |
|   | SCALE: 1:1                        | SHEET 2 OF 2     |
| D | DRAWING NUMBER                    | ISSUE            |

845-ENG-MASTER