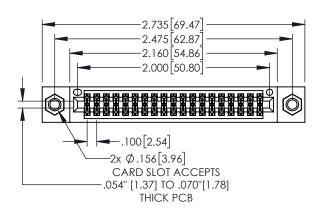

.330[8.38] CARD SLOT

**SECTION A-A** 

845/895 SERIES HIGH TEMP CARD EDGE CONNECTOR PART NUMBER: 895-038-500-207

|   | ACAD REFERENCE NO   | 845-ENG | G-MASTER  |
|---|---------------------|---------|-----------|
|   | DRAWN: R.STA.MONICA | DATE:MA | Y.16/2017 |
|   | CHECKED:            | DATE:   |           |
|   | SCALE: 1:1          | SHEET ' | 1 OF 2    |
| ) | DRAWING NUMBER      |         | ISSUE     |
|   | 845-ENG-MASTER      |         | 1         |