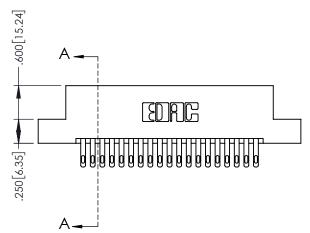

.330[8.38] CARD SLOT

**SECTION A-A** 

845/895 SERIES HIGH TEMP CARD EDGE CONNECTOR PART NUMBER: 895-038-500-207

|   | ACAD REFERENCE NO   | 845-ENG | G-MASTER  |
|---|---------------------|---------|-----------|
|   | DRAWN: R.STA.MONICA | DATE:MA | Y.16/2017 |
|   | CHECKED:            | DATE:   |           |
|   | SCALE: 1:1          | SHEET ' | 1 OF 2    |
| ) | DRAWING NUMBER      |         | ISSUE     |
|   | 845-ENG-MASTER      |         | 1         |