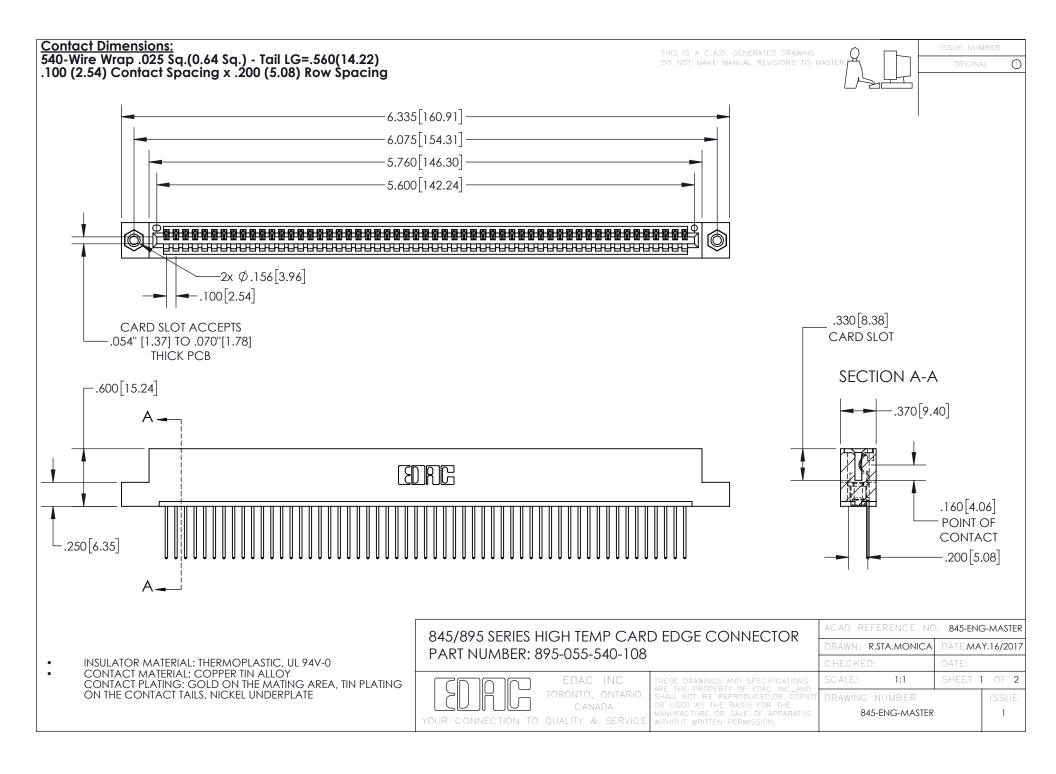

INSULATOR MATERIAL: THERMOPLASTIC POLYESTER, UL 94V-0 DAP MATERIAL AVAILABLE UPON REQUEST

**Contact Code 558** 

CONTACT MATERIAL; COPPER ALLOY CONTACT PLATING: GOLD ON THE MATING AREA, TIN PLATING ON THE CONTACT TAILS, NICKEL UNDERPLATE

## 845/895 SERIES HIGH TEMP CARD EDGE CONNECTOR CONTACT CODE 555,556,558,559,560 DIMENSIONS

YOUR CONNECTION TO QUALITY & SERVICE

Contact Code 559

|   | ACAD REFERENCE NO. 845-ENG-MASTER |                  |  |
|---|-----------------------------------|------------------|--|
|   | DRAWN: R.STA.MONICA               | DATE:MAY.16/2017 |  |
|   | CHECKED:                          | DATE:            |  |
|   | SCALE: 1:1                        | SHEET 2 OF 2     |  |
| D | DRAWING NUMBER                    | ISSUE            |  |

Contact Code 560

845-ENG-MASTER