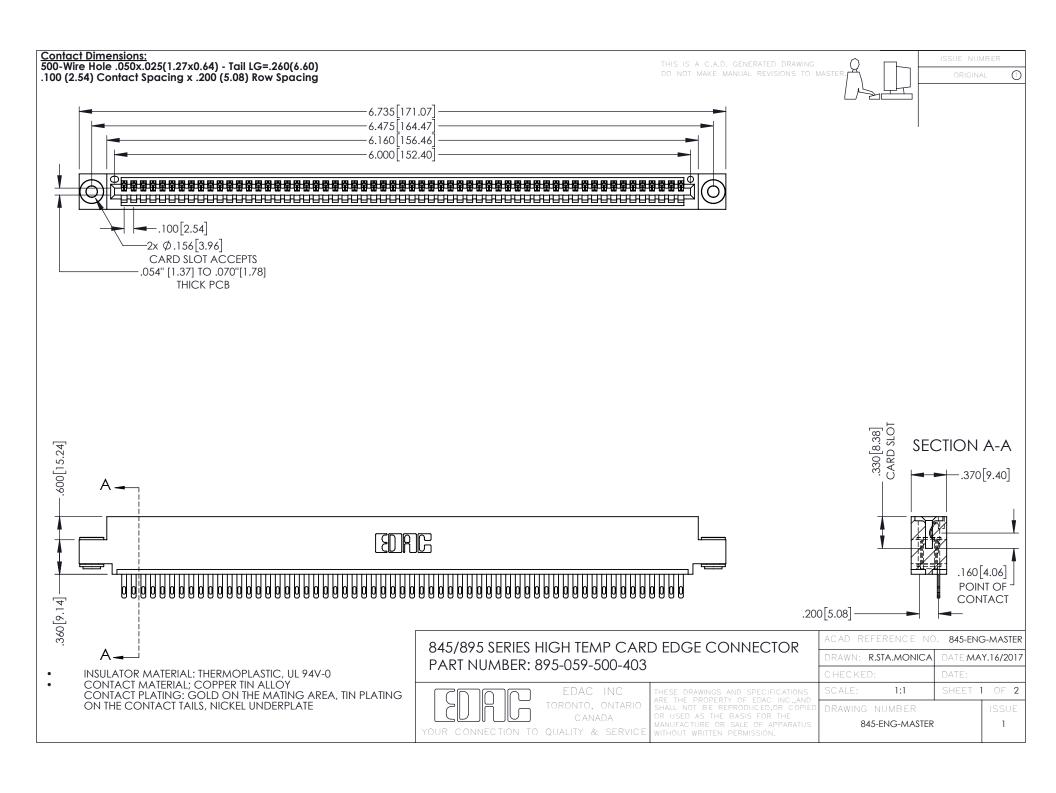

**Contact Code 558** Contact Code 559 Contact Code 560

- INSULATOR MATERIAL: THERMOPLASTIC POLYESTER, UL 94V-0 DAP MATERIAL AVAILABLE UPON REQUEST
- CONTACT MATERIAL; COPPER ALLOY

CONTACT PLATING: GOLD ON THE MATING AREA, TIN PLATING ON THE CONTACT TAILS, NICKEL UNDERPLATE

## 845/895 SERIES HIGH TEMP CARD EDGE CONNECTOR CONTACT CODE 555,556,558,559,560 DIMENSIONS

YOUR CONNECTION TO QUALITY & SERVICE

|   | ACAD REFERENCE NO. 845-ENG-MASTER |                  |
|---|-----------------------------------|------------------|
|   | DRAWN: R.STA.MONICA               | DATE:MAY.16/2017 |
|   | CHECKED:                          | DATE:            |
|   | SCALE: 1:1                        | SHEET 2 OF 2     |
| D | DRAWING NUMBER                    | ISSUE            |

845-ENG-MASTER