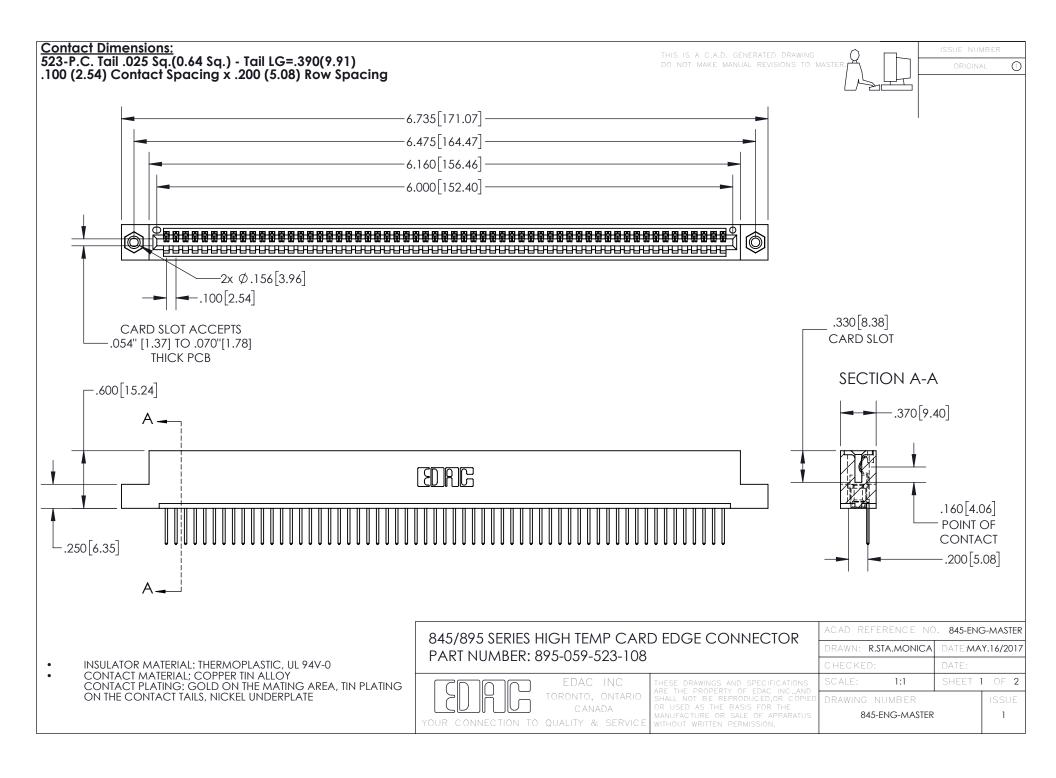

INSULATOR MATERIAL: THERMOPLASTIC POLYESTER, UL 94V-0 DAP MATERIAL AVAILABLE UPON REQUEST

**Contact Code 558** 

CONTACT MATERIAL; COPPER ALLOY CONTACT PLATING: GOLD ON THE MATING AREA, TIN PLATING ON THE CONTACT TAILS, NICKEL UNDERPLATE

## 845/895 SERIES HIGH TEMP CARD EDGE CONNECTOR CONTACT CODE 555,556,558,559,560 DIMENSIONS

YOUR CONNECTION TO QUALITY & SERVICE

Contact Code 559

|   | ACAD REFERENCE NO. 845-ENG-MASTER |                  |  |
|---|-----------------------------------|------------------|--|
|   | DRAWN: R.STA.MONICA               | DATE:MAY.16/2017 |  |
|   | CHECKED:                          | DATE:            |  |
|   | SCALE: 1:1                        | SHEET 2 OF 2     |  |
| D | DRAWING NUMBER                    | ISSUE            |  |

Contact Code 560

845-ENG-MASTER