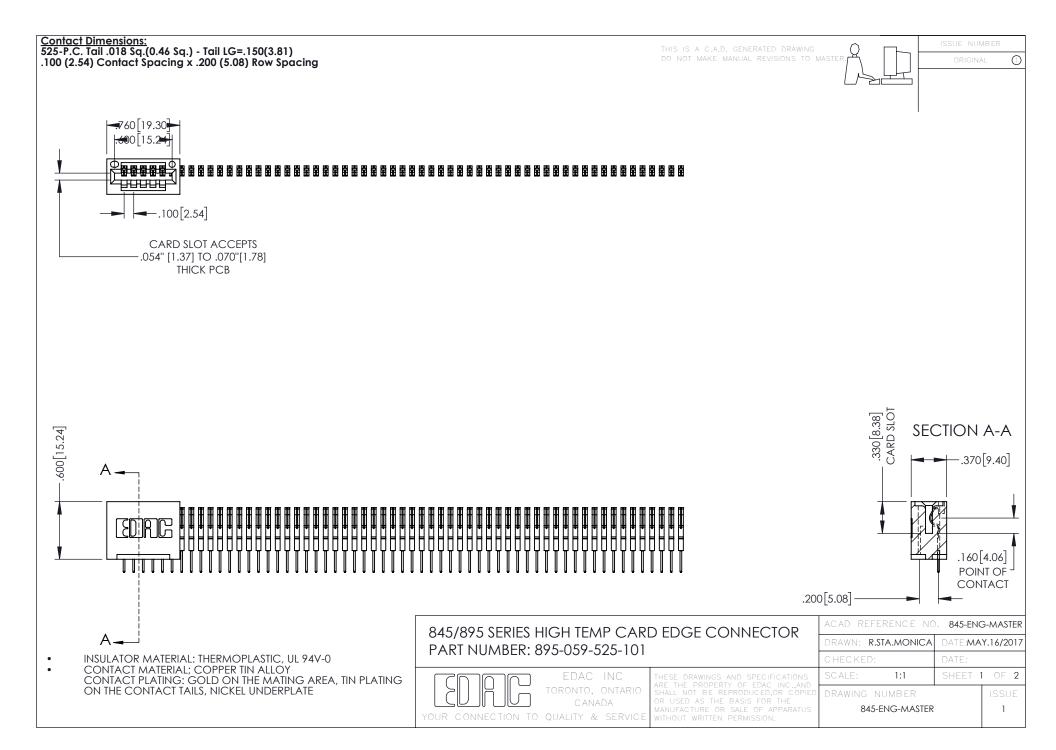

## 845/895 SERIES HIGH TEMP CARD EDGE CONNECTOR CONTACT CODE 555,556,558,559,560 DIMENSIONS

YOUR CONNECTION TO QUALITY & SERVICE

|   | ACAD REFERENCE NO. 845-ENG-MASTER |                  |
|---|-----------------------------------|------------------|
|   | DRAWN: R.STA.MONICA               | DATE:MAY.16/2017 |
|   | CHECKED:                          | DATE:            |
|   | SCALE: 1:1                        | SHEET 2 OF 2     |
| D | DRAWING NUMBER                    | ISSUE            |

845-ENG-MASTER