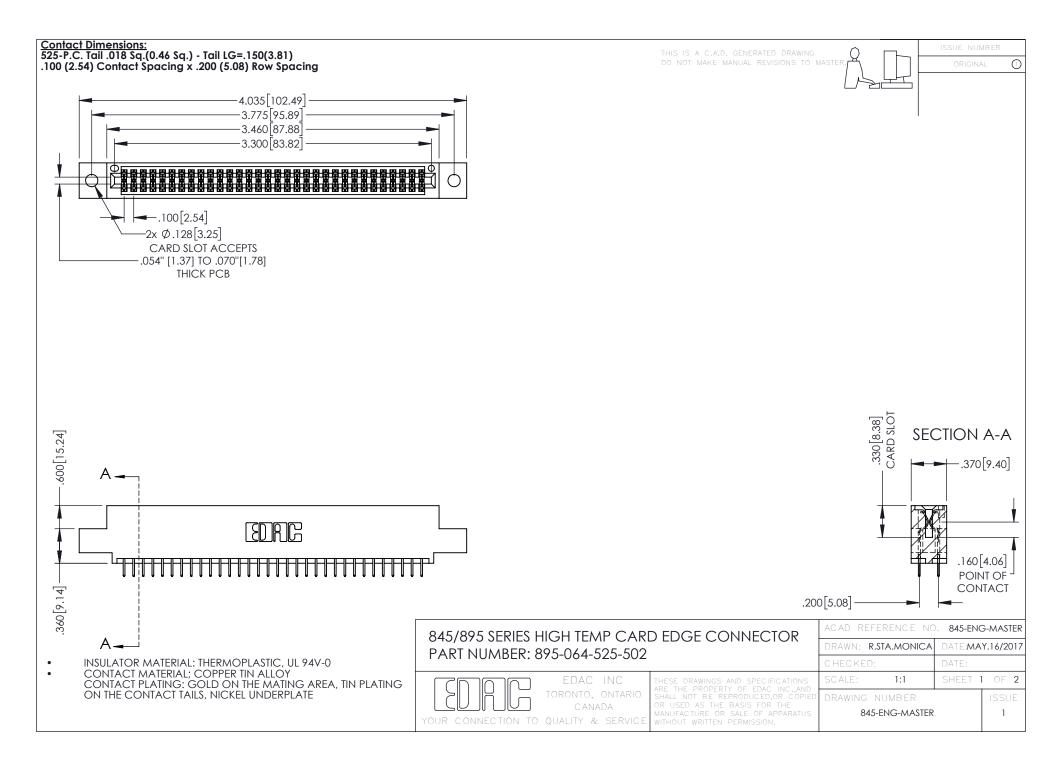

- INSULATOR MATERIAL: THERMOPLASTIC POLYESTER, UL 94V-0 DAP MATERIAL AVAILABLE UPON REQUEST
- CONTACT MATERIAL; COPPER ALLOY

**Contact Code 558** 

CONTACT PLATING: GOLD ON THE MATING AREA, TIN PLATING ON THE CONTACT TAILS, NICKEL UNDERPLATE

## 845/895 SERIES HIGH TEMP CARD EDGE CONNECTOR CONTACT CODE 555,556,558,559,560 DIMENSIONS

YOUR CONNECTION TO QUALITY & SERVICE

Contact Code 559

|   | ACAD REFERENCE NO   | . 845-ENG-MASTER |
|---|---------------------|------------------|
|   | DRAWN: R.STA.MONICA | DATE:MAY.16/2017 |
|   | CHECKED:            | DATE:            |
|   | SCALE: 1:1          | SHEET 2 OF 2     |
| D | DRAWING NUMBER      | ISSUE            |

Contact Code 560

845-ENG-MASTER