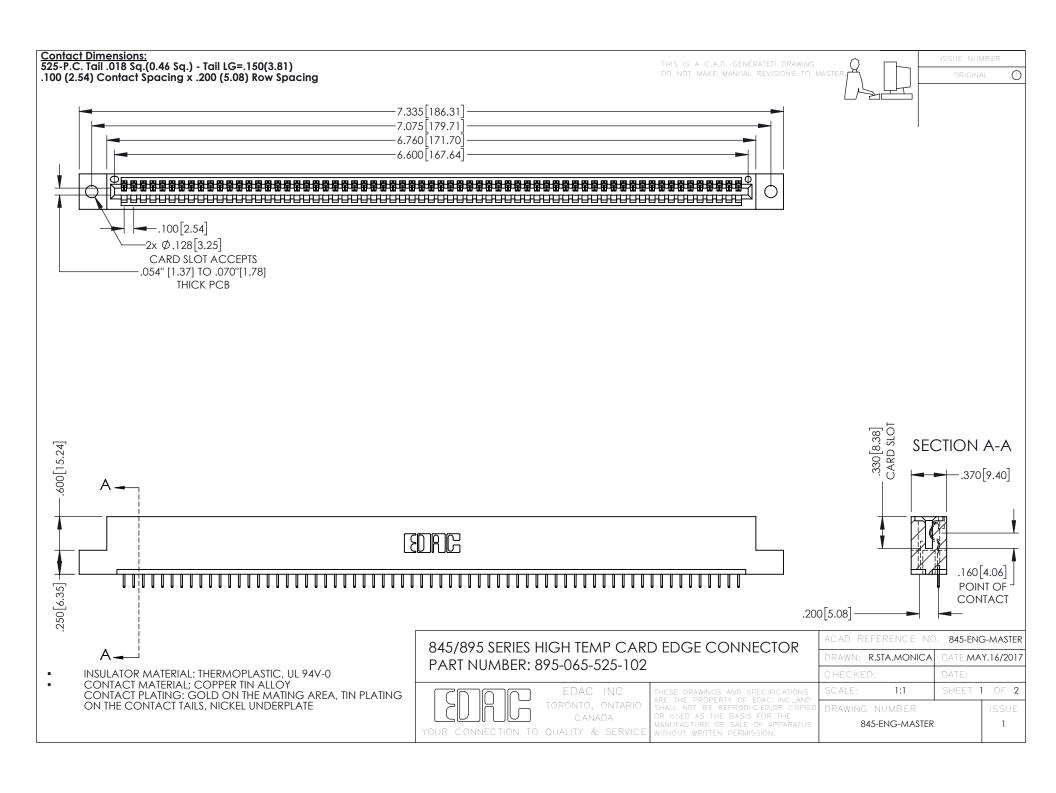

## 845/895 SERIES HIGH TEMP CARD EDGE CONNECTOR CONTACT CODE 555,556,558,559,560 DIMENSIONS

YOUR CONNECTION TO QUALITY & SERVICE

|   | ACAD REFERENCE NO. 845-ENG-MASTER |                  |
|---|-----------------------------------|------------------|
|   | DRAWN: R.STA.MONICA               | DATE:MAY.16/2017 |
|   | CHECKED:                          | DATE:            |
|   | SCALE: 1:1                        | SHEET 2 OF 2     |
| D | DRAWING NUMBER                    | ISSUE            |

845-ENG-MASTER