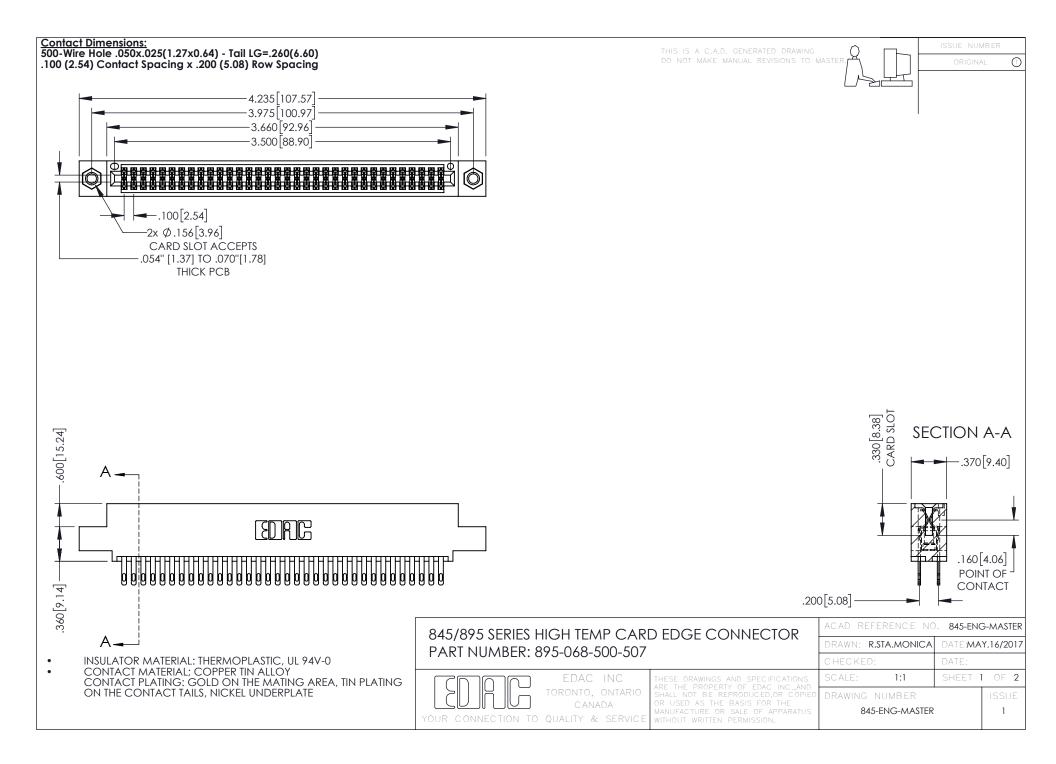

**Contact Code 558** Contact Code 559 Contact Code 560

- INSULATOR MATERIAL: THERMOPLASTIC POLYESTER, UL 94V-0 DAP MATERIAL AVAILABLE UPON REQUEST
- CONTACT MATERIAL; COPPER ALLOY

CONTACT PLATING: GOLD ON THE MATING AREA, TIN PLATING ON THE CONTACT TAILS, NICKEL UNDERPLATE

## 845/895 SERIES HIGH TEMP CARD EDGE CONNECTOR CONTACT CODE 555,556,558,559,560 DIMENSIONS

YOUR CONNECTION TO QUALITY & SERVICE

|   | ACAD REFERENCE NO. 845-ENG-MASTER |                  |
|---|-----------------------------------|------------------|
|   | DRAWN: R.STA.MONICA               | DATE:MAY.16/2017 |
|   | CHECKED:                          | DATE:            |
|   | SCALE: 1:1                        | SHEET 2 OF 2     |
| D | DRAWING NUMBER                    | ISSUE            |

845-ENG-MASTER