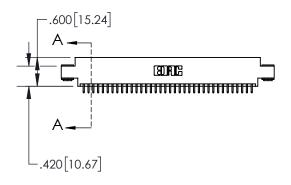

1

| .330[8.38]<br>CARD SLOT |                                   |  |  |
|-------------------------|-----------------------------------|--|--|
| -                       | .370[9.40]                        |  |  |
|                         | SECTION A-A                       |  |  |
| .150.3.8                | .160[4.06]<br>POINT OF<br>CONTACT |  |  |
| -                       | 200[5.08]                         |  |  |