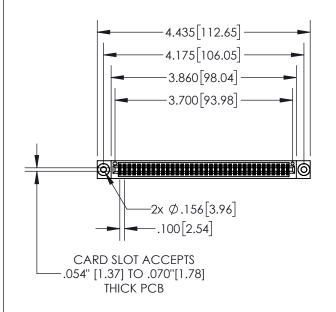

| 845/895 SERIES HIGH TEMP CARD EDGE CONNECTOR |
|----------------------------------------------|
| PART NUMBER: 895-072-521-803                 |

| ACAD REFERENCE NO. 845-ENG-MASTER |                    |  |
|-----------------------------------|--------------------|--|
| DRAWN: R.STA.MONIC                | A DATE:MAY.16/2017 |  |
| CHECKED:                          | DATE:              |  |
| SCALE: 1:2                        | SHEET 1 OF 2       |  |
| DRAWING NUMBER                    | ISSUE              |  |